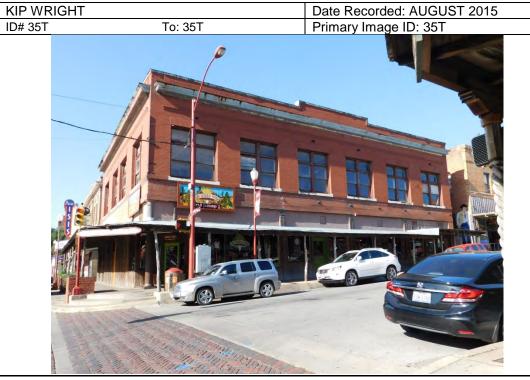

| TEXAS HISTORICAL                                                                                              | COMMISSION                                             |
|---------------------------------------------------------------------------------------------------------------|--------------------------------------------------------|
| HISTORIC RESOURCES                                                                                            | S SURVEY FORM                                          |
| PROJECT # _35T                                                                                                | Local ID _ 35T                                         |
| County TARRANT Address 100 Block, E. Exchange Avenue (Fort Worth Stock Yards Sign)                            | City FORT WORTH                                        |
| Address Too Block, E. Exchange Avenue (Fort Worth Stock Falus Sign)                                           |                                                        |
| SECTION 1                                                                                                     |                                                        |
| Basic Inventory                                                                                               |                                                        |
| Current Name Fort Worth Stock Yards Sign                                                                      |                                                        |
| Historic Name Fort Worth Stock Yards Sign                                                                     |                                                        |
| Owner Information: Name City of Fort Worth St                                                                 | atus 35T                                               |
| Address 1000 Throckmorton Street Ci                                                                           |                                                        |
| State Texas Zip                                                                                               |                                                        |
| Geographic Location: Latitude: 32.788894                                                                      | Longitude: -97.348561                                  |
| Legal Description (Lot/Block) Public right-of-way                                                             |                                                        |
| Addition/Subdivision 35T                                                                                      | Year 35T                                               |
| , , , ,                                                                                                       | District                                               |
| Current Designations:                                                                                         |                                                        |
| $\square$ NR District (Is property contributing? $\square$ Yes $\square$ No)                                  |                                                        |
|                                                                                                               | Local □Other35T                                        |
|                                                                                                               | ilder: Topeka Bridge & Land Company                    |
| <b>Construction Date:</b> 1910 ⊠Actual □Estimated Worth, Near North Side and West Side, Westover Hills (1988) | Source: Tarrant County Historic Resources Survey: Fort |
| Function                                                                                                      |                                                        |
| 9                                                                                                             | Pefense □Domestic □Educational                         |
| □Government □Healthcare □Industry/Processing □R                                                               | tecreation/Culture □Religious □Social                  |
| □Vacant □Other: Transportation                                                                                |                                                        |
| <b>Historic Use:</b> □ Agriculture □ Commerce/trade □ D                                                       | Pefense □ Domestic □ Educational                       |
| □Government □Healthcare □Industry/Processing □R                                                               | ecreation/Culture □Religious □Social                   |
| □Vacant □Other: Transportation                                                                                |                                                        |
| Image Information                                                                                             |                                                        |
| Recorded by: KIP WRIGHT                                                                                       | Date Recorded: AUGUST 2015                             |
| Photo Data: ID# 35T To: 35T                                                                                   | Primary Image ID: 35T                                  |
| FORT WORTH STO                                                                                                | OCK YARDS X                                            |

### **TEXAS HISTORICAL COMMISSION** HISTORIC RESOURCES SURVEY FORM Local ID 35T PROJECT# 35T County TARRANT City FORT WORTH 100 Block, E. Exchange Avenue (Fort Worth Stock Yards Sign) Address **SECTION 2 Architectural Description** General Architectural Description: Two thick concrete columns with ball finials support a metal frame sign, emblazoned with "Fort Worth Stock Yards," across East Exchange Avenue. Iconic entrance to stock yards area. ☐ Additions, modifications, specify dates: 35T □ Relocated, specify date, former location 35T and information of interest: Stylistic Influence(s) □Log traditional ☐Gothic Revival ☐ Pueblo Revival □ Shingle □International ☐Greek Revival ☐Romanesque Revival □Tudor Revival ☐ Spanish Colonial ☐ Post-war Modern ☐ Folk Victorian □ Neo-Classical □Prairie □Ranch □Italianate ☐ Second Empire □ Craftsman □ Commercial Style □ Colonial Revival □ Beaux Arts □Eastlake ☐ Renaissance Revival ☐Mission ☐ Art Deco ☐ No Style □Queen Anne ☐ Exotic Revival □Monterey □Moderne □Other **Structural Details Roof Form** □Gable □Hipped □Gambrel □Shed ☐ Flat w/ parapet □Mansard □ Pyramidal Other: 35T **Roof Materials** □Wood shingles □Tile □Composition Shingles □Metal □Other: 35T **Wall Materials** □Brick □ Stucco □Stone ☐Wood shingles □Log ☐Terra Cotta **⊠** Concrete ☐ Siding: Other 35T ☐Metal: □Wood Siding □Glass □Asbestos □Vinyl □Other: 35T **Windows** □Fixed □ Double Hung ☐Wood Sash ☐Metal Sash □ Casement □ Sliding ☐ Decorative Screenwork Other: 35T **Doors (Primary Entrance)** ☐Single door ☐ Double door □With transom □With sidelights □Other: 35T Plan □L-plan □T-plan ☐ Modified L-plan $\square$ 2-room □ Open ☐ Center Passage □Bungalow □Shotgun ☐ Four Square □Rectangular □Irregular □Other35T \_\_ Partial # of Stories: □Full 35T Basement: □None Chimneys Specify #35T □Interior □ Exterior □Brick □Stone □Stucco ☐ Corbelled Caps □Other: 35T **PORCHES/CANOPIES** ☐Shed Roof ☐Flat Roof ☐ Hipped Roof ☐Gable Roof □Other: 35T Form: □Inset □Wood posts (turned) Support: ☐Wood posts (plain) ☐ Masonry pier ☐ Fabricated metal ☐Box columns ☐ Classical columns ☐ Tapered box supports ☐ Suspension cables □Spindlework □ Jigsawn trim □Other: 35T ☐ Suspension rods □Other35T □Metal □Wood □Fabric Materials: **Ancillary Buildings (specify # and type)**