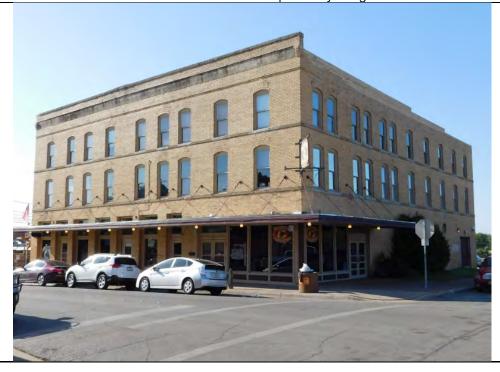

ucational         |  |  |  |
| □Government       | □Healthcare         | □ Industry/Processing     | □Rec    | reation/Culture   | Religious         | □Social              |  |  |  |
| □Vacant           | □Other: 35T         |                           |         |                   |                   |                      |  |  |  |
| Image Informati   | on                  |                           |         |                   |                   |                      |  |  |  |
| Recorded by: I    | KIP WRIGHT          |                           |         | Date Recorded:    | AUGUST 2015       |                      |  |  |  |
| Photo Data:       | D# 35T              | To: 35T                   |         | Primary Image II  | D: 35T            |                      |  |  |  |



#### TEXAS HISTORICAL COMMISSION HISTORIC RESOURCES SURVEY FORM PROJECT# Local ID 00892912 35T TARRANT County City FORT WORTH 221 W. Exchange Street Address **SECTION 2 Architectural Description** General Architectural Description: This three-story brick commercial building has segmental-arch windows with concrete sills and a three-part commercial storefront. Stuccoed frieze. NW corner of building has cast-iron column. 2 circular windows with stained glass on west elevation. Building has high level of architectural integrity. ⊠Additions, modifications, specify dates: Renovated in 1986 for office use ☐ Relocated, specify date, former location 35T and information of interest: Stylistic Influence(s) □Log traditional ☐Gothic Revival ☐ Pueblo Revival □International □ Shinale ☐ Greek Revival ☐