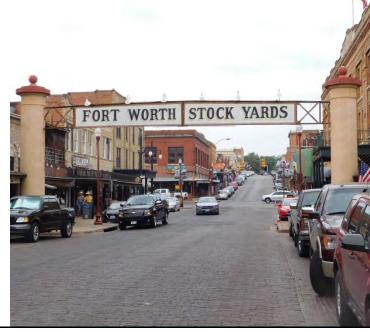

| TEXAS HISTORICAL                                                                                              | COMMISSION                                             |
|---------------------------------------------------------------------------------------------------------------|--------------------------------------------------------|
| HISTORIC RESOURCES                                                                                            | S SURVEY FORM                                          |
| PROJECT # _35T                                                                                                | Local ID _ 35T                                         |
| County TARRANT Address 100 Block, E. Exchange Avenue (Fort Worth Stock Yards Sign)                            | City FORT WORTH                                        |
| Address Too Block, E. Exchange Avenue (Fort Worth Stock Falus Sign)                                           |                                                        |
| SECTION 1                                                                                                     |                                                        |
| Basic Inventory                                                                                               |                                                        |
| Current Name Fort Worth Stock Yards Sign                                                                      |                                                        |
| Historic Name Fort Worth Stock Yards Sign                                                                     |                                                        |
| Owner Information: Name City of Fort Worth St                                                                 | atus 35T                                               |
| Address 1000 Throckmorton Street Ci                                                                           |                                                        |
| State Texas Zip                                                                                               |                                                        |
| Geographic Location: Latitude: 32.788894                                                                      | Longitude: -97.348561                                  |
| Legal Description (Lot/Block) Public right-of-way                                                             |                                                        |
| Addition/Subdivision 35T                                                                                      | Year 35T                                               |
| , , , ,                                                                                                       | District                                               |
| Current Designations:                                                                                         |                                                        |
| $\square$ NR District (Is property contributing? $\square$ Yes $\square$ No)                                  |                                                        |
|                                                                                                               | Local □Other35T                                        |
|                                                                                                               | ilder: Topeka Bridge & Land Company                    |
| <b>Construction Date:</b> 1910 ⊠Actual □Estimated Worth, Near North Side and West Side, Westover Hills (1988) | Source: Tarrant County Historic Resources Survey: Fort |
| Function                                                                                                      |                                                        |
| 9                                                                                                             | Pefense □Domestic □Educational                         |
| □Government □Healthcare □Industry/Processing □R                                                               | tecreation/Culture □Religious □Social                  |
| □Vacant □Other: Transportation                                                                                |                                                        |
| <b>Historic Use:</b> □ Agriculture □ Commerce/trade □ D                                                       | Pefense □ Domestic □ Educational                       |
| □Government □Healthcare □Industry/Processing □R                                                               | ecreation/Culture □Religious □Social                   |
| □Vacant □Other: Transportation                                                                                |                                                        |
| Image Information                                                                                             |                                                        |
| Recorded by: KIP WRIGHT                                                                                       | Date Recorded: AUGUST 2015                             |
| Photo Data: ID# 35T To: 35T                                                                                   | Primary Image ID: 35T                                  |
| FORT WORTH STO                                                                                                | OCK YARDS X                                            |

### **TEXAS HISTORICAL COMMISSION** HISTORIC RESOURCES SURVEY FORM Local ID 35T PROJECT# 35T County TARRANT City FORT WORTH 100 Block, E. Exchange Avenue (Fort Worth Stock Yards Sign) Address **SECTION 2 Architectural Description** General Architectural Description: Two thick concrete columns with ball finials support a metal frame sign, emblazoned with "Fort Worth Stock Yards," across East Exchange Avenue. Iconic entrance to stock yards area. ☐ Additions, modifications, specify dates: 35T □ Relocated, specify date, former location 35T and information of interest: Stylistic Influence(s) □Log traditional ☐Gothic Revival ☐ Pueblo Revival □ Shingle □International ☐Greek Revival ☐Romanesque Revival □Tudor Revival ☐ Spanish Colonial ☐ Post-war Modern ☐ Folk Victorian □ Neo-Classical □Prairie □Ranch □Italianate ☐ Second Empire □ Craftsman □ Commercial Style □ Colonial Revival □ Beaux Arts □Eastlake ☐ Renaissance Revival ☐Mission ☐ Art Deco ☐ No Style □Queen Anne ☐ Exotic Revival □Monterey □Moderne □Other **Structural Details Roof Form** □Gable □Hipped □Gambrel □Shed ☐ Flat w/ parapet □Mansard □ Pyramidal Other: 35T **Roof Materials** □Wood shingles □Tile □Composition Shingles □Metal □Other: 35T **Wall Materials** □Brick □ Stucco □Stone ☐Wood shingles □Log ☐Terra Cotta **⊠** Concrete ☐ Siding: Other 35T ☐Metal: □Wood Siding □Glass □Asbestos □Vinyl □Other: 35T **Windows** □Fixed □ Double Hung ☐Wood Sash ☐Metal Sash □ Casement □ Sliding ☐ Decorative Screenwork Other: 35T **Doors (Primary Entrance)** ☐Single door ☐ Double door □With transom □With sidelights □Other: 35T Plan □L-plan □T-plan ☐ Modified L-plan $\square$ 2-room □ Open ☐ Center Passage □Bungalow □Shotgun ☐ Four Square □Rectangular □Irregular □Other35T \_\_ Partial # of Stories: □Full 35T Basement: □None Chimneys Specify #35T □Interior □ Exterior □Brick □Stone □Stucco ☐ Corbelled Caps □Other: 35T **PORCHES/CANOPIES** ☐Shed Roof ☐Flat Roof ☐ Hipped Roof ☐Gable Roof □Other: 35T Form: □Inset □Wood posts (turned) Support: ☐Wood posts (plain) ☐ Masonry pier ☐ Fabricated metal ☐Box columns ☐ Classical columns ☐ Tapered box supports ☐ Suspension cables □Spindlework □ Jigsawn trim □Other: 35T ☐ Suspension rods □Other35T □Metal □Wood □Fabric Materials: **Ancillary Buildings (specify # and type)**

### **TEXAS HISTORICAL COMMISSION** HISTORIC RESOURCES SURVEY FORM PROJECT# Local ID 35T City FORT WORTH TARRANT County 100 Block, E. Exchange Avenue (Fort Worth Stock Yards Sign) Address **SECTION 3 Historical Information Associated Historical Context:** □Agriculture ⊠Architecture □Arts □ Commerce □ Communication □ Education □ Exploration □Health ☐ Immigration/Settlement ☐ Planning/Development □Law/Government □Military □ Natural Resources ☐ Religion/Spirituality ☐ Social/Cultural ☐ Science/Technology □Transportation ☐Other: 35T Applicable National Register (NR) Criteria: Associated with events that have made a significant contribution to the broad pattern of our history $\Box B$ Associated with the lives of persons significant in our past Embodies the distinctive characteristics of a type, period or method of construction or represents the work of a master, or possesses high artistic value, or represents a significant and distinguishable entity whose components $\boxtimes C$ lack individual distinctions $\Box D$ Has yielded, or is likely to yield, information important in prehistory of history Areas of Significance: Architecture Period(s) of Significance: 1910-1962 Level of Significance: **⊠**National □State □Local Integrity: ⊠Location ⊠Design **⊠**Materials **⊠Workmanship Excellent integrity** Integrity notes: Individually Eliqible? ⊠Yes □No □Undetermined Within Potential NR District? ⊠Yes □No □Undetermined Is Property Contributing? ⊠Yes □No □Undetermined Priority: □Medium □Low Explain: Iconic in public consciousness. $\boxtimes$ High (see manual for definitions) Other Information Is prior documentation available ⊠Yes □No □Unknown □HABS ⊠Other Type: ⊠Survey for this resource? Tarrant County Historic Resources Survey: Fort Worth, Near North Side and West Side, Documentation details Westover Hills (1988), Site #216A, State Archeological Landmark (1984), Recorded Texas