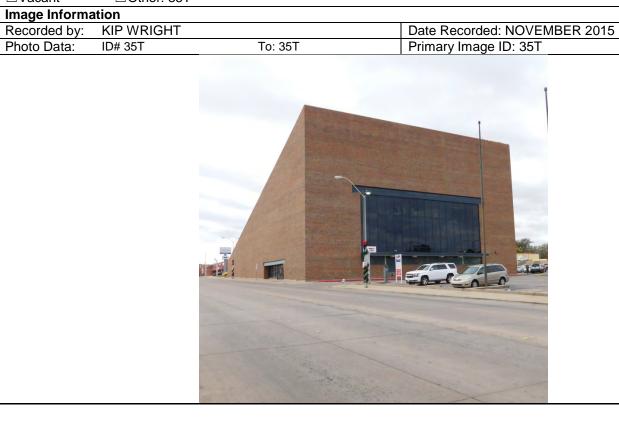

| ⊠Commerce/trade       | □Defens    | е              | □ Domestic        | □ Educational |
| □Governme          | ent                       | □Industry/Processing  | □Recrea    | tion/Culture   | Religious         | □Social       |
| □Vacant            | □Other: 35T               |                       |            |                |                   |               |
| Historic Use       | e: □Agriculture           | ⊠Commerce/trade       | □Defens    | е              | □Domestic         | □Educational  |
| □Governme          | ent □Healthcare           | ☐ Industry/Processing | □Recrea    | tion/Culture   | □Religious        | □Social       |
| □Vacant            | □Other: 35T               | . 0                   |            |                | Č                 |               |



#### **TEXAS HISTORICAL COMMISSION** HISTORIC RESOURCES SURVEY FORM PROJECT# Local ID 00825433 35T TARRANT County City FORT WORTH 2315 N. Main Street Address **SECTION 2 Architectural Description** General Architectural Description: Multi-story 1-bay brick minimalist-style building with shed roof. ☐ Additions, modifications, specify dates: 35T □ Relocated, specify date, former location 35T and information of interest: Stylistic Influence(s) ☐Log traditional ☐Gothic Revival ☐ Pueblo Revival □ Shingle □International ☐Greek Revival ☐Romanesque Revival □Tudor Revival ☐ Spanish Colonial ☐ Post-war Modern ☐ Folk Victorian □Prairie □Ranch □Italianate □ Neo-Classical ☐ Second Empire □Colonial Revival □ Craftsman □ Commercial Style □ Beaux Arts □Eastlake ☐ Renaissance Revival ☐Mission ☐ Art Deco