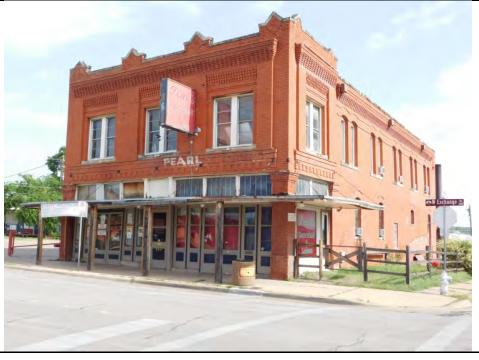

| TEXAS HISTORICAL                                                                                              | COMMISSION                                             |
|---------------------------------------------------------------------------------------------------------------|--------------------------------------------------------|
| HISTORIC RESOURCES                                                                                            | S SURVEY FORM                                          |
| PROJECT # _35T                                                                                                | Local ID _ 35T                                         |
| County TARRANT Address 100 Block, E. Exchange Avenue (Fort Worth Stock Yards Sign)                            | City FORT WORTH                                        |
| Address Too Block, E. Exchange Avenue (Fort Worth Stock Falus Sign)                                           |                                                        |
| SECTION 1                                                                                                     |                                                        |
| Basic Inventory                                                                                               |                                                        |
| Current Name Fort Worth Stock Yards Sign                                                                      |                                                        |
| Historic Name Fort Worth Stock Yards Sign                                                                     |                                                        |
| Owner Information: Name City of Fort Worth St                                                                 | atus 35T                                               |
| Address 1000 Throckmorton Street Ci                                                                           |                                                        |
| State Texas Zip                                                                                               |                                                        |
| Geographic Location: Latitude: 32.788894                                                                      | Longitude: -97.348561                                  |
| Legal Description (Lot/Block) Public right-of-way                                                             |                                                        |
| Addition/Subdivision 35T                                                                                      | Year 35T                                               |
| , , , ,                                                                                                       | District                                               |
| Current Designations:                                                                                         |                                                        |
| $\square$ NR District (Is property contributing? $\square$ Yes $\square$ No)                                  |                                                        |
|                                                                                                               | Local □Other35T                                        |
|                                                                                                               | ilder: Topeka Bridge & Land Company                    |
| <b>Construction Date:</b> 1910 ⊠Actual □Estimated Worth, Near North Side and West Side, Westover Hills (1988) | Source: Tarrant County Historic Resources Survey: Fort |
| Function                                                                                                      |                                                        |
| 9                                                                                                             | Pefense □Domestic □Educational                         |
| □Government □Healthcare □Industry/Processing □R                                                               | tecreation/Culture □Religious □Social                  |
| □Vacant □Other: Transportation                                                                                |                                                        |
| <b>Historic Use:</b> □ Agriculture □ Commerce/trade □ D                                                       | Pefense □ Domestic □ Educational                       |
| □Government □Healthcare □Industry/Processing □R                                                               | ecreation/Culture □Religious □Social                   |
| □Vacant □Other: Transportation                                                                                |                                                        |
| Image Information                                                                                             |                                                        |
| Recorded by: KIP WRIGHT                                                                                       | Date Recorded: AUGUST 2015                             |
| Photo Data: ID# 35T To: 35T                                                                                   | Primary Image ID: 35T                                  |
| FORT WORTH STO                                                                                                | OCK YARDS X                                            |

### **TEXAS HISTORICAL COMMISSION** HISTORIC RESOURCES SURVEY FORM Local ID 35T PROJECT# 35T County TARRANT City FORT WORTH 100 Block, E. Exchange Avenue (Fort Worth Stock Yards Sign) Address **SECTION 2 Architectural Description** General Architectural Description: Two thick concrete columns with ball finials support a metal frame sign, emblazoned with "Fort Worth Stock Yards," across East Exchange Avenue. Iconic entrance to stock yards area. ☐ Additions, modifications, specify dates: 35T □ Relocated, specify date, former location 35T and information of interest: Stylistic Influence(s) □Log traditional ☐Gothic Revival ☐ Pueblo Revival □ Shingle □International ☐Greek Revival ☐Romanesque Revival □Tudor Revival ☐ Spanish Colonial ☐ Post-war Modern ☐ Folk Victorian □ Neo-Classical □Prairie □Ranch □Italianate ☐ Second Empire □ Craftsman □ Commercial Style □ Colonial Revival □ Beaux Arts □Eastlake ☐ Renaissance Revival ☐Mission ☐ Art Deco ☐ No Style □Queen Anne ☐ Exotic Revival □Monterey □Moderne □Other **Structural Details Roof Form** □Gable □Hipped □Gambrel □Shed ☐ Flat w/ parapet □Mansard □ Pyramidal Other: 35T **Roof Materials** □Wood shingles □Tile □Composition Shingles □Metal □Other: 35T **Wall Materials** □Brick □ Stucco □Stone ☐Wood shingles □Log ☐Terra Cotta **⊠** Concrete ☐ Siding: Other 35T ☐Metal: □Wood Siding □Glass □Asbestos □Vinyl □Other: 35T **Windows** □Fixed □ Double Hung ☐Wood Sash ☐Metal Sash □ Casement □ Sliding ☐ Decorative Screenwork Other: 35T **Doors (Primary Entrance)** ☐Single door ☐ Double door □With transom □With sidelights □Other: 35T Plan □L-plan □T-plan ☐ Modified L-plan $\square$ 2-room □ Open ☐ Center Passage □Bungalow □Shotgun ☐ Four Square □Rectangular □Irregular □Other35T \_\_ Partial # of Stories: □Full 35T Basement: □None Chimneys Specify #35T □Interior □ Exterior □Brick □Stone □Stucco ☐ Corbelled Caps □Other: 35T **PORCHES/CANOPIES** ☐Shed Roof ☐Flat Roof ☐ Hipped Roof ☐Gable Roof □Other: 35T Form: □Inset □Wood posts (turned) Support: ☐Wood posts (plain) ☐ Masonry pier ☐ Fabricated metal ☐Box columns ☐ Classical columns ☐ Tapered box supports ☐ Suspension cables □Spindlework □ Jigsawn trim □Other: 35T ☐ Suspension rods □Other35T □Metal □Wood □Fabric Materials: **Ancillary Buildings (specify # and type)**