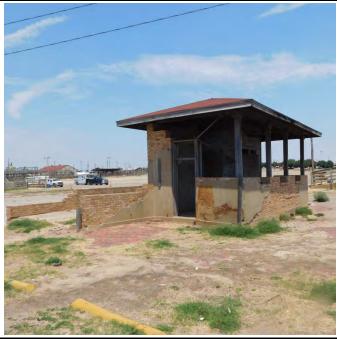

| TEXAS HISTORICAL                                                                                              | COMMISSION                                             |
|---------------------------------------------------------------------------------------------------------------|--------------------------------------------------------|
| HISTORIC RESOURCES                                                                                            | S SURVEY FORM                                          |
| PROJECT # _35T                                                                                                | Local ID _ 35T                                         |
| County TARRANT Address 100 Block, E. Exchange Avenue (Fort Worth Stock Yards Sign)                            | City FORT WORTH                                        |
| Address Too Block, E. Exchange Avenue (Fort Worth Stock Falus Sign)                                           |                                                        |
| SECTION 1                                                                                                     |                                                        |
| Basic Inventory                                                                                               |                                                        |
| Current Name Fort Worth Stock Yards Sign                                                                      |                                                        |
| Historic Name Fort Worth Stock Yards Sign                                                                     |                                                        |
| Owner Information: Name City of Fort Worth St                                                                 | atus 35T                                               |
| Address 1000 Throckmorton Street Ci                                                                           |                                                        |
| State Texas Zip                                                                                               |                                                        |
| Geographic Location: Latitude: 32.788894                                                                      | Longitude: -97.348561                                  |
| Legal Description (Lot/Block) Public right-of-way                                                             |                                                        |
| Addition/Subdivision 35T                                                                                      | Year 35T                                               |
| , , , ,                                                                                                       | District                                               |
| Current Designations:                                                                                         |                                                        |
| $\square$ NR District (Is property contributing? $\square$ Yes $\square$ No)                                  |                                                        |
|                                                                                                               | Local □Other35T                                        |
|                                                                                                               | ilder: Topeka Bridge & Land Company                    |
| <b>Construction Date:</b> 1910 ⊠Actual □Estimated Worth, Near North Side and West Side, Westover Hills (1988) | Source: Tarrant County Historic Resources Survey: Fort |
| Function                                                                                                      |                                                        |
| 9                                                                                                             | Pefense □Domestic □Educational                         |
| □Government □Healthcare □Industry/Processing □R                                                               | tecreation/Culture □Religious □Social                  |
| □Vacant □Other: Transportation                                                                                |                                                        |
| <b>Historic Use:</b> □ Agriculture □ Commerce/trade □ D                                                       | Pefense □ Domestic □ Educational                       |
| □Government □Healthcare □Industry/Processing □R                                                               | ecreation/Culture □Religious □Social                   |
| □Vacant □Other: Transportation                                                                                |                                                        |
| Image Information                                                                                             |                                                        |
| Recorded by: KIP WRIGHT                                                                                       | Date Recorded: AUGUST 2015                             |
| Photo Data: ID# 35T To: 35T                                                                                   | Primary Image ID: 35T                                  |
| FORT WORTH STO                                                                                                | OCK YARDS X                                            |

### **TEXAS HISTORICAL COMMISSION** HISTORIC RESOURCES SURVEY FORM Local ID 35T PROJECT# 35T County TARRANT City FORT WORTH 100 Block, E. Exchange Avenue (Fort Worth Stock Yards Sign) Address **SECTION 2 Architectural Description** General Architectural Description: Two thick concrete columns with ball finials support a metal frame sign, emblazoned with "Fort Worth Stock Yards," across East Exchange Avenue. Iconic entrance to stock yards area. ☐ Additions, modifications, specify dates: 35T □ Relocated, specify date, former location 35T and information of interest: Stylistic Influence(s) □Log traditional ☐Gothic Revival ☐ Pueblo Revival □ Shingle □International ☐Greek Revival ☐Romanesque Revival □Tudor Revival ☐ Spanish Colonial ☐ Post-war Modern ☐ Folk Victorian □ Neo-Classical □Prairie □Ranch □Italianate ☐ Second Empire □ Craftsman □ Commercial Style □ Colonial Revival □ Beaux Arts □Eastlake ☐ Renaissance Revival ☐Mission ☐ Art Deco ☐ No Style □Queen Anne ☐ Exotic Revival □Monterey □Moderne □Other **Structural Details Roof Form** □Gable □Hipped □Gambrel □Shed ☐ Flat w/ parapet □Mansard □ Pyramidal Other: 35T **Roof Materials** □Wood shingles □Tile □Composition Shingles □Metal □Other: 35T **Wall Materials** □Brick □ Stucco □Stone ☐Wood shingles □Log ☐Terra Cotta **⊠** Concrete ☐ Siding: Other 35T ☐Metal: □Wood Siding □Glass □Asbestos □Vinyl □Other: 35T **Windows** □Fixed □ Double Hung ☐Wood Sash ☐Metal Sash □ Casement □ Sliding ☐ Decorative Screenwork Other: 35T **Doors (Primary Entrance)** ☐Single door ☐ Double door □With transom □With sidelights □Other: 35T Plan □L-plan □T-plan ☐ Modified L-plan $\square$ 2-room □ Open ☐ Center Passage □Bungalow □Shotgun ☐ Four Square □Rectangular □Irregular □Other35T \_\_ Partial # of Stories: □Full 35T Basement: □None Chimneys Specify #35T □Interior □ Exterior □Brick □Stone □Stucco ☐ Corbelled Caps □Other: 35T **PORCHES/CANOPIES** ☐Shed Roof ☐Flat Roof ☐ Hipped Roof ☐Gable Roof □Other: 35T Form: □Inset □Wood posts (turned) Support: ☐Wood posts (plain) ☐ Masonry pier ☐ Fabricated metal ☐Box columns ☐ Classical columns ☐ Tapered box supports ☐ Suspension cables □Spindlework □ Jigsawn trim □Other: 35T ☐ Suspension rods □Other35T □Metal □Wood □Fabric Materials: **Ancillary Buildings (specify # and type)**