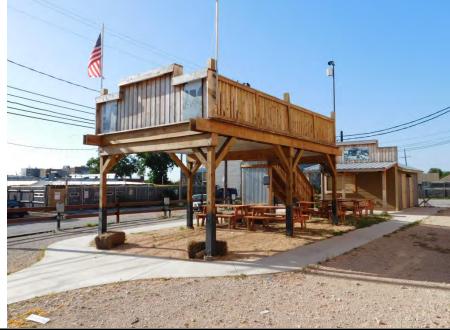

ct **Current Designations:** $\boxtimes$ NR District (Is property contributing? $\square$ Yes $\boxtimes$ No) $\square$ NHL $\square$ NR $\Box$ RTHL □HTC $\square$ SAL □Local □Other35T Architect: 35T Builder: 35T **Construction Date:** Source: Tarrant County Tax Record 2013 ⊠Actual □ Estimated **Function Current Use:** □ Domestic □ Educational □Agriculture □ Commerce/trade □Defense □Government □Healthcare ☐ Industry/Processing □ Recreation/Culture ☐ Religious □Social □Other: 35T ⊠Vacant **Historic Use:** □Agriculture ⊠Commerce/trade □Defense □Domestic □ Educational □Healthcare ☐ Industry/Processing ☐ Recreation/Culture □Government ☐ Religious □ Social □Vacant □Other: 35T Image Information Date Recorded: AUGUST 2015 KIP WRIGHT Recorded by: Photo Data: ID# 35T To: 35T Primary Image ID: 35T



#### **TEXAS HISTORICAL COMMISSION** HISTORIC RESOURCES SURVEY FORM PROJECT# 35T Local ID 00892904 County TARRANT City FORT WORTH Address 213 W. Exchange Street **SECTION 2 Architectural Description** General Architectural Description: 1-bay, 1-story small, gabled building with frontier-style false front. ☐ Additions, modifications, specify dates: 35T ☐ Relocated, specify date, former location 35T and information of interest: Stylistic Influence(s) □Log traditional □ Shingle ☐Gothic Revival ☐ Pueblo Revival □International ☐Romanesque Revival ☐ Post-war Modern ☐ Greek Revival □Tudor Revival ☐ Spanish Colonial □Italianate ☐ Folk Victorian ☐ Neo-Classical □Prairie □Ranch ☐ Second Empire □ Colonial Revival ☐Beaux Arts □ Craftsman □ Commercial Style ☐ Renaissance Revival ☐Mission ☐ Art Deco □