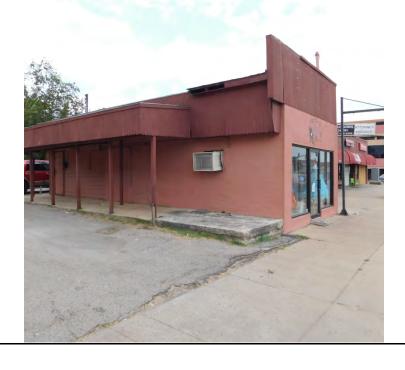

| <u>-</u>                             |  |  |  |  |  |
| Historic Use: ☐ Agriculture ☐ Commerce/trade ☐ D            | efense                               |  |  |  |  |  |
| □Government □Healthcare □Industry/Processing □R             | ecreation/Culture □Religious □Social |  |  |  |  |  |
| □Vacant □Other: 35T                                         | □Vacant □Other: 35T                  |  |  |  |  |  |
| Image Information                                           |                                      |  |  |  |  |  |
| Recorded by: KIP WRIGHT                                     | Date Recorded: AUGUST 2015           |  |  |  |  |  |
| Photo Data: ID# 35T To: 35T                                 | Primary Image ID: 35T                |  |  |  |  |  |



#### TEXAS HISTORICAL COMMISSION HISTORIC RESOURCES SURVEY FORM PROJECT# 35T Local ID 01922629-A County TARRANT City FORT WORTH Address 2239 N Main Street **SECTION 2 Architectural Description** General Architectural Description: 1-story, 1-bay concrete-block building with rear portion clad in dropped-weatherboard siding. Façade has painted fake front. It appears that wood parapet was added at later date. □ Relocated, specify date, former location 35T and information of interest: Stylistic Influence(s) □Log traditional □ Shinale ☐Gothic Revival ☐ Pueblo Revival □International ☐Greek Revival ☐Romanesque Revival ☐Tudor Revival ☐ Spanish Colonial □ Post-war Modern □Italianate ☐ Folk Victorian □ Neo-Classical □Prairie □Ranch ☐ Second Empire □ Colonial Revival ☐Beaux Arts □ Craftsman □ Commer