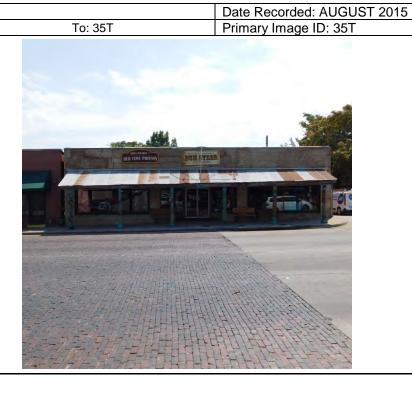

| TEXAS HISTORICAL                                                                                              | COMMISSION                                             |
|---------------------------------------------------------------------------------------------------------------|--------------------------------------------------------|
| HISTORIC RESOURCES                                                                                            | S SURVEY FORM                                          |
| PROJECT # _35T                                                                                                | Local ID _ 35T                                         |
| County TARRANT Address 100 Block, E. Exchange Avenue (Fort Worth Stock Yards Sign)                            | City FORT WORTH                                        |
| Address Too Block, E. Exchange Avenue (Fort Worth Stock Falus Sign)                                           |                                                        |
| SECTION 1                                                                                                     |                                                        |
| Basic Inventory                                                                                               |                                                        |
| Current Name Fort Worth Stock Yards Sign                                                                      |                                                        |
| Historic Name Fort Worth Stock Yards Sign                                                                     |                                                        |
| Owner Information: Name City of Fort Worth St                                                                 | atus 35T                                               |
| Address 1000 Throckmorton Street Ci                                                                           |                                                        |
| State Texas Zip                                                                                               |                                                        |
| Geographic Location: Latitude: 32.788894                                                                      | Longitude: -97.348561                                  |
| Legal Description (Lot/Block) Public right-of-way                                                             |                                                        |
| Addition/Subdivision 35T                                                                                      | Year 35T                                               |
| , , , ,                                                                                                       | District                                               |
| Current Designations:                                                                                         |                                                        |
| $\square$ NR District (Is property contributing? $\square$ Yes $\square$ No)                                  |                                                        |
|                                                                                                               | Local □Other35T                                        |
|                                                                                                               | ilder: Topeka Bridge & Land Company                    |
| <b>Construction Date:</b> 1910 ⊠Actual □Estimated Worth, Near North Side and West Side, Westover Hills (1988) | Source: Tarrant County Historic Resources Survey: Fort |
| Function                                                                                                      |                                                        |
| 9                                                                                                             | Pefense □Domestic □Educational                         |
| □Government □Healthcare □Industry/Processing □R                                                               | tecreation/Culture □Religious □Social                  |
| □Vacant □Other: Transportation                                                                                |                                                        |
| <b>Historic Use:</b> □ Agriculture □ Commerce/trade □ D                                                       | Pefense □ Domestic □ Educational                       |
| □Government □Healthcare □Industry/Processing □R                                                               | ecreation/Culture □Religious □Social                   |
| □Vacant □Other: Transportation                                                                                |                                                        |
| Image Information                                                                                             |                                                        |
| Recorded by: KIP WRIGHT                                                                                       | Date Recorded: AUGUST 2015                             |
| Photo Data: ID# 35T To: 35T                                                                                   | Primary Image ID: 35T                                  |
| FORT WORTH STO                                                                                                | OCK YARDS X                                            |

### **TEXAS HISTORICAL COMMISSION** HISTORIC RESOURCES SURVEY FORM Local ID 35T PROJECT# 35T County TARRANT City FORT WORTH 100 Block, E. Exchange Avenue (Fort Worth Stock Yards Sign) Address **SECTION 2 Architectural Description** General Architectural Description: Two thick concrete columns with ball finials support a metal frame sign, emblazoned with "Fort Worth Stock Yards," across East Exchange Avenue. Iconic entrance to stock yards area. ☐ Additions, modifications, specify dates: 35T □ Relocated, specify date, former location 35T and information of interest: Stylistic Influence(s) □Log traditional ☐Gothic Revival ☐ Pueblo Revival □ Shingle □International ☐Greek Revival ☐Romanesque Revival □Tudor Revival ☐ Spanish Colonial ☐ Post-war Modern ☐ Folk Victorian □ Neo-Classical □Prairie □Ranch □Italianate ☐ Second Empire □ Craftsman □ Commercial Style □ Colonial Revival □ Beaux Arts □Eastlake ☐ Renaissance Revival ☐Mission ☐ Art Deco ☐ No Style □Queen Anne ☐ Exotic Revival □Monterey □Moderne □Other **Structural Details Roof Form** □Gable □Hipped □Gambrel □Shed ☐ Flat w/ parapet □Mansard □ Pyramidal Other: 35T **Roof Materials** □Wood shingles □Tile □Composition Shingles □Metal □Other: 35T **Wall Materials** □Brick □ Stucco □Stone ☐Wood shingles □Log ☐Terra Cotta **⊠** Concrete ☐ Siding: Other 35T ☐Metal: □Wood Siding □Glass □Asbestos □Vinyl □Other: 35T **Windows** □Fixed □ Double Hung ☐Wood Sash ☐Metal Sash □ Casement □ Sliding ☐ Decorative Screenwork Other: 35T **Doors (Primary Entrance)** ☐Single door ☐ Double door □With transom □With sidelights □Other: 35T Plan □L-plan □T-plan ☐ Modified L-plan $\square$ 2-room □ Open ☐ Center Passage □Bungalow □Shotgun ☐ Four Square □Rectangular □Irregular □Other35T \_\_ Partial # of Stories: □Full 35T Basement: □None Chimneys Specify #35T □Interior □ Exterior □Brick □Stone □Stucco ☐ Corbelled Caps □Other: 35T **PORCHES/CANOPIES** ☐Shed Roof ☐Flat Roof ☐ Hipped Roof ☐Gable Roof □Other: 35T Form: □Inset □Wood posts (turned) Support: ☐Wood posts (plain) ☐ Masonry pier ☐ Fabricated metal ☐Box columns ☐ Classical columns ☐ Tapered box supports ☐ Suspension cables □Spindlework □ Jigsawn trim □Other: 35T ☐ Suspension rods □Other35T □Metal □Wood □Fabric Materials: **Ancillary Buildings (specify # and type)**