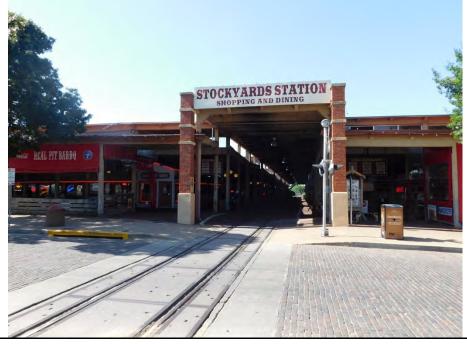

### **TEXAS HISTORICAL COMMISSION** HISTORIC RESOURCES SURVEY FORM Local ID 35T PROJECT# 35T County TARRANT City FORT WORTH 100 Block, E. Exchange Avenue (Fort Worth Stock Yards Sign) Address **SECTION 2 Architectural Description** General Architectural Description: Two thick concrete columns with ball finials support a metal frame sign, emblazoned with "Fort Worth Stock Yards," across East Exchange Avenue. Iconic entrance to stock yards area. ☐ Additions, modifications, specify dates: 35T □ Relocated, specify date, former location 35T and information of interest: Stylistic Influence(s) □Log traditional ☐Gothic Revival ☐ Pueblo Revival □ Shingle □International ☐Greek Revival ☐Romanesque Revival □Tudor Revival ☐ Spanish Colonial ☐ Post-war Modern ☐ Folk Victorian □ Neo-Classical □Prairie □Ranch □Italianate ☐ Second Empire □ Craftsman □ Commercial Style □ Colonial Revival □ Beaux Arts □Eastlake ☐ Renaissance Revival ☐Mission ☐ Art Deco ☐ No Style □Queen Anne ☐ Exotic Revival □Monterey □Moderne □Other **Structural Details Roof Form** □Gable □Hipped □Gambrel □Shed ☐ Flat w/ parapet □Mansard □ Pyramidal Other: 35T **Roof Materials** □Wood shingles □Tile □Composition Shingles □Metal □Other: 35T **Wall Materials** □Brick □ Stucco □Stone ☐Wood shingles □Log ☐Terra Cotta **⊠** Concrete ☐ Siding: Other 35T ☐Metal: □Wood Siding □Glass □Asbestos □Vinyl □Other: 35T **Windows** □Fixed □ Double Hung ☐Wood Sash ☐Metal Sash □ Casement □ Sliding ☐ Decorative Screenwork Other: 35T **Doors (Primary Entrance)** ☐Single door ☐ Double door □With transom □With sidelights □Other: 35T Plan □L-plan □T-plan ☐ Modified L-plan $\square$ 2-room □ Open ☐ Center Passage □Bungalow □Shotgun ☐ Four Square □Rectangular □Irregular □Other35T \_\_ Partial # of Stories: □Full 35T Basement: □None Chimneys Specify #35T □Interior □ Exterior □Brick □Stone □Stucco ☐ Corbelled Caps □Other: 35T **PORCHES/CANOPIES** ☐Shed Roof ☐Flat Roof ☐ Hipped Roof ☐Gable Roof □Other: 35T Form: □Inset □Wood posts (turned) Support: ☐Wood posts (plain) ☐ Masonry pier ☐ Fabricated metal ☐Box columns ☐ Classical columns ☐ Tapered box supports ☐ Suspension cables □Spindlework □ Jigsawn trim □Other: 35T ☐ Suspension rods □Other35T □Metal □Wood □Fabric Materials: **Ancillary Buildings (specify # and type)**