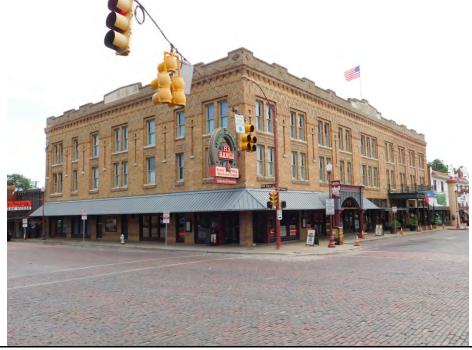

| TEXAS HISTORICAL                                                                                              | COMMISSION                                             |
|---------------------------------------------------------------------------------------------------------------|--------------------------------------------------------|
| HISTORIC RESOURCES                                                                                            | S SURVEY FORM                                          |
| PROJECT # _35T                                                                                                | Local ID _ 35T                                         |
| County TARRANT Address 100 Block, E. Exchange Avenue (Fort Worth Stock Yards Sign)                            | City FORT WORTH                                        |
| Address Too Block, E. Exchange Avenue (Fort Worth Stock Falus Sign)                                           |                                                        |
| SECTION 1                                                                                                     |                                                        |
| Basic Inventory                                                                                               |                                                        |
| Current Name Fort Worth Stock Yards Sign                                                                      |                                                        |
| Historic Name Fort Worth Stock Yards Sign                                                                     |                                                        |
| Owner Information: Name City of Fort Worth St                                                                 | atus 35T                                               |
| Address 1000 Throckmorton Street Ci                                                                           |                                                        |
| State Texas Zip                                                                                               |                                                        |
| Geographic Location: Latitude: 32.788894                                                                      | Longitude: -97.348561                                  |
| Legal Description (Lot/Block) Public right-of-way                                                             |                                                        |
| Addition/Subdivision 35T                                                                                      | Year 35T                                               |
| , , , ,                                                                                                       | District                                               |
| Current Designations:                                                                                         |                                                        |
| $\square$ NR District (Is property contributing? $\square$ Yes $\square$ No)                                  |                                                        |
|                                                                                                               | Local □Other35T                                        |
|                                                                                                               | ilder: Topeka Bridge & Land Company                    |
| <b>Construction Date:</b> 1910 ⊠Actual □Estimated Worth, Near North Side and West Side, Westover Hills (1988) | Source: Tarrant County Historic Resources Survey: Fort |
| Function                                                                                                      |                                                        |
| 9                                                                                                             | Pefense □Domestic □Educational                         |
| □Government □Healthcare □Industry/Processing □R                                                               | tecreation/Culture □Religious □Social                  |
| □Vacant □Other: Transportation                                                                                |                                                        |
| <b>Historic Use:</b> □ Agriculture □ Commerce/trade □ D                                                       | Pefense □ Domestic □ Educational                       |
| □Government □Healthcare □Industry/Processing □R                                                               | ecreation/Culture □Religious □Social                   |
| □Vacant □Other: Transportation                                                                                |                                                        |
| Image Information                                                                                             |                                                        |
| Recorded by: KIP WRIGHT                                                                                       | Date Recorded: AUGUST 2015                             |
| Photo Data: ID# 35T To: 35T                                                                                   | Primary Image ID: 35T                                  |
| FORT WORTH STO                                                                                                | OCK YARDS X                                            |

### **TEXAS HISTORICAL COMMISSION** HISTORIC RESOURCES SURVEY FORM Local ID 35T PROJECT# 35T County TARRANT City FORT WORTH 100 Block, E. Exchange Avenue (Fort Worth Stock Yards Sign) Address **SECTION 2 Architectural Description** General Architectural Description: Two thick concrete columns with ball finials support a metal frame sign, emblazoned with "Fort Worth Stock Yards," across East Exchange Avenue. Iconic entrance to stock yards area. ☐ Additions, modifications, specify dates: 35T □ Relocated, specify date, former location 35T and information of interest: Stylistic Influence(s) □Log traditional ☐Gothic Revival ☐ Pueblo Revival □ Shingle □International ☐Greek Revival ☐Romanesque Revival □Tudor Revival ☐ Spanish Colonial ☐ Post-war Modern ☐ Folk Victorian □ Neo-Classical □Prairie □Ranch □Italianate ☐ Second Empire □ Craftsman □ Commercial Style □ Colonial Revival □ Beaux Arts □Eastlake ☐ Renaissance Revival ☐Mission ☐ Art Deco ☐ No Style □Queen Anne ☐ Exotic Revival □Monterey □Moderne □Other **Structural Details Roof Form** □Gable □Hipped □Gambrel □Shed ☐ Flat w/ parapet □Mansard □ Pyramidal Other: 35T **Roof Materials** □Wood shingles □Tile □Composition Shingles □Metal □Other: 35T **Wall Materials** □Brick □ Stucco □Stone ☐Wood shingles □Log ☐Terra Cotta **⊠** Concrete ☐ Siding: Other 35T ☐Metal: □Wood Siding □Glass □Asbestos □Vinyl □Other: 35T **Windows** □Fixed □ Double Hung ☐Wood Sash ☐Metal Sash □ Casement □ Sliding ☐ Decorative Screenwork Other: 35T **Doors (Primary Entrance)** ☐Single door ☐ Double door □With transom □With sidelights □Other: 35T Plan □L-plan □T-plan ☐ Modified L-plan $\square$ 2-room □ Open ☐ Center Passage □Bungalow □Shotgun ☐ Four Square □Rectangular □Irregular □Other35T \_\_ Partial # of Stories: □Full 35T Basement: □None Chimneys Specify #35T □Interior □ Exterior □Brick □Stone □Stucco ☐ Corbelled Caps □Other: 35T **PORCHES/CANOPIES** ☐Shed Roof ☐Flat Roof ☐ Hipped Roof ☐Gable Roof □Other: 35T Form: □Inset □Wood posts (turned) Support: ☐Wood posts (plain) ☐ Masonry pier ☐ Fabricated metal ☐Box columns ☐ Classical columns ☐ Tapered box supports ☐ Suspension cables □Spindlework □ Jigsawn trim □Other: 35T ☐ Suspension rods □Other35T □Metal □Wood □Fabric Materials: **Ancillary Buildings (specify # and type)**