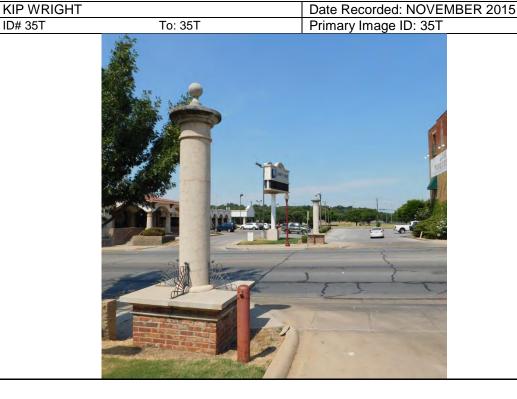

| TEXAS HISTORICAL                                                                                              | COMMISSION                                             |
|---------------------------------------------------------------------------------------------------------------|--------------------------------------------------------|
| HISTORIC RESOURCES                                                                                            | S SURVEY FORM                                          |
| PROJECT # _35T                                                                                                | Local ID _ 35T                                         |
| County TARRANT Address 100 Block, E. Exchange Avenue (Fort Worth Stock Yards Sign)                            | City FORT WORTH                                        |
| Address Too Block, E. Exchange Avenue (Fort Worth Stock Falus Sign)                                           |                                                        |
| SECTION 1                                                                                                     |                                                        |
| Basic Inventory                                                                                               |                                                        |
| Current Name Fort Worth Stock Yards Sign                                                                      |                                                        |
| Historic Name Fort Worth Stock Yards Sign                                                                     |                                                        |
| Owner Information: Name City of Fort Worth St                                                                 | atus 35T                                               |
| Address 1000 Throckmorton Street Ci                                                                           |                                                        |
| State Texas Zip                                                                                               |                                                        |
| Geographic Location: Latitude: 32.788894                                                                      | Longitude: -97.348561                                  |
| Legal Description (Lot/Block) Public right-of-way                                                             |                                                        |
| Addition/Subdivision 35T                                                                                      | Year 35T                                               |
| , , , ,                                                                                                       | District                                               |
| Current Designations:                                                                                         |                                                        |
| $\square$ NR District (Is property contributing? $\square$ Yes $\square$ No)                                  |                                                        |
|                                                                                                               | Local □Other35T                                        |
|                                                                                                               | ilder: Topeka Bridge & Land Company                    |
| <b>Construction Date:</b> 1910 ⊠Actual □Estimated Worth, Near North Side and West Side, Westover Hills (1988) | Source: Tarrant County Historic Resources Survey: Fort |
| Function                                                                                                      |                                                        |
| 9                                                                                                             | Pefense □Domestic □Educational                         |
| □Government □Healthcare □Industry/Processing □R                                                               | tecreation/Culture □Religious □Social                  |
| □Vacant □Other: Transportation                                                                                |                                                        |
| <b>Historic Use:</b> □ Agriculture □ Commerce/trade □ D                                                       | Pefense □ Domestic □ Educational                       |
| □Government □Healthcare □Industry/Processing □R                                                               | ecreation/Culture □Religious □Social                   |
| □Vacant □Other: Transportation                                                                                |                                                        |
| Image Information                                                                                             |                                                        |
| Recorded by: KIP WRIGHT                                                                                       | Date Recorded: AUGUST 2015                             |
| Photo Data: ID# 35T To: 35T                                                                                   | Primary Image ID: 35T                                  |
| FORT WORTH STO                                                                                                | OCK YARDS X                                            |

### **TEXAS HISTORICAL COMMISSION** HISTORIC RESOURCES SURVEY FORM Local ID 35T PROJECT# 35T County TARRANT City FORT WORTH 100 Block, E. Exchange Avenue (Fort Worth Stock Yards Sign) Address **SECTION 2 Architectural Description** General Architectural Description: Two thick concrete columns with ball finials support a metal frame sign, emblazoned with "Fort Worth Stock Yards," across East Exchange Avenue. Iconic entrance to stock yards area. ☐ Additions, modifications, specify dates: 35T □ Relocated, specify date, former location 35T and information of interest: Stylistic Influence(s) □Log traditional ☐Gothic Revival ☐ Pueblo Revival □ Shingle □International ☐Greek Revival ☐Romanesque Revival □Tudor Revival ☐ Spanish Colonial ☐ Post-war Modern ☐ Folk Victorian □ Neo-Classical □Prairie □Ranch □Italianate ☐ Second Empire □ Craftsman □ Commercial Style □ Colonial Revival □ Beaux Arts □Eastlake ☐ Renaissance Revival ☐Mission ☐ Art Deco ☐ No Style □Queen Anne ☐ Exotic Revival □Monterey □Moderne □Other **Structural Details Roof Form** □Gable □Hipped □Gambrel □Shed ☐ Flat w/ parapet □Mansard □ Pyramidal Other: 35T **Roof Materials** □Wood shingles □Tile □Composition Shingles □Metal □Other: 35T **Wall Materials** □Brick □ Stucco □Stone ☐Wood shingles □Log ☐Terra Cotta **⊠** Concrete ☐ Siding: Other 35T ☐Metal: □Wood Siding □Glass □Asbestos □Vinyl □Other: 35T **Windows** □Fixed □ Double Hung ☐Wood Sash ☐Metal Sash □ Casement □ Sliding ☐ Decorative Screenwork Other: 35T **Doors (Primary Entrance)** ☐Single door ☐ Double door □With transom □With sidelights □Other: 35T Plan □L-plan □T-plan ☐ Modified L-plan $\square$ 2-room □ Open ☐ Center Passage □Bungalow □Shotgun ☐ Four Square □Rectangular □Irregular □Other35T \_\_ Partial # of Stories: □Full 35T Basement: □None Chimneys Specify #35T □Interior □ Exterior □Brick □Stone □Stucco ☐ Corbelled Caps □Other: 35T **PORCHES/CANOPIES** ☐Shed Roof ☐Flat Roof ☐ Hipped Roof ☐Gable Roof □Other: 35T Form: □Inset □Wood posts (turned) Support: ☐Wood posts (plain) ☐ Masonry pier ☐ Fabricated metal ☐Box columns ☐ Classical columns ☐ Tapered box supports ☐ Suspension cables □Spindlework □ Jigsawn trim □Other: 35T ☐ Suspension rods □Other35T □Metal □Wood □Fabric Materials: **Ancillary Buildings (specify # and type)**

### **TEXAS HISTORICAL COMMISSION** HISTORIC RESOURCES SURVEY FORM PROJECT# Local ID 35T City FORT WORTH TARRANT County 100 Block, E. Exchange Avenue (Fort Worth Stock Yards Sign) Address **SECTION 3 Historical Information Associated Historical Context:** □Agriculture ⊠Architecture □Arts □ Commerce □ Communication □ Education □ Exploration □Health ☐ Immigration/Settlement ☐ Planning/Development □Law/Government □Military □ Natural Resources ☐ Religion/Spirituality ☐ Social/Cultural ☐ Science/Technology □Transportation ☐Other: 35T Applicable National Register (NR) Criteria: Associated with events that have made a significant contribution to the broad pattern of our history $\Box B$ Associated with the lives of persons significant in our past Embodies the distinctive characteristics of a type, period or method of construction or represents the work of a master, or possesses high artistic value, or represents a significant and distinguishable entity whose components $\boxtimes C$ lack individual distinctions $\Box D$ Has yielded, or is likely to yield, information important in prehistory of history Areas of Significance: Architecture Period(s) of Significance: 1910-1962 Level of Significance: **⊠**National □State □Local Integrity: ⊠Location ⊠Design **⊠**Materials **⊠Workmanship Excellent integrity** Integrity notes: Individually Eliqible? ⊠Yes □No □Undetermined Within Potential NR District? ⊠Yes □No □Undetermined Is Property Contributing? ⊠Yes □No □Undetermined Priority: □Medium □Low Explain: Iconic in public consciousness. $\boxtimes$ High (see manual for definitions) Other Information Is prior documentation available ⊠Yes □No □Unknown □HABS ⊠Other Type: ⊠Survey for this resource? Tarrant County Historic Resources Survey: Fort Worth, Near North Side and West Side, Documentation details Westover Hills (1988), Site #216A, State Archeological Landmark (1984), Recorded Texas