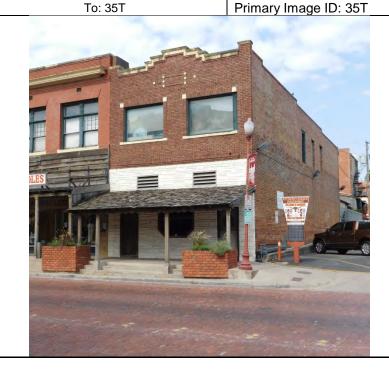

| TEXAS HISTORICAL                                                                                              | COMMISSION                                             |
|---------------------------------------------------------------------------------------------------------------|--------------------------------------------------------|
| HISTORIC RESOURCES                                                                                            | S SURVEY FORM                                          |
| PROJECT # _35T                                                                                                | Local ID _ 35T                                         |
| County TARRANT Address 100 Block, E. Exchange Avenue (Fort Worth Stock Yards Sign)                            | City FORT WORTH                                        |
| Address Too Block, E. Exchange Avenue (Fort Worth Stock Falus Sign)                                           |                                                        |
| SECTION 1                                                                                                     |                                                        |
| Basic Inventory                                                                                               |                                                        |
| Current Name Fort Worth Stock Yards Sign                                                                      |                                                        |
| Historic Name Fort Worth Stock Yards Sign                                                                     |                                                        |
| Owner Information: Name City of Fort Worth St                                                                 | atus 35T                                               |
| Address 1000 Throckmorton Street Ci                                                                           |                                                        |
| State Texas Zip                                                                                               |                                                        |
| Geographic Location: Latitude: 32.788894                                                                      | Longitude: -97.348561                                  |
| Legal Description (Lot/Block) Public right-of-way                                                             |                                                        |
| Addition/Subdivision 35T                                                                                      | Year 35T                                               |
| , , , ,                                                                                                       | District                                               |
| Current Designations:                                                                                         |                                                        |
| $\square$ NR District (Is property contributing? $\square$ Yes $\square$ No)                                  |                                                        |
|                                                                                                               | Local □Other35T                                        |
|                                                                                                               | ilder: Topeka Bridge & Land Company                    |
| <b>Construction Date:</b> 1910 ⊠Actual □Estimated Worth, Near North Side and West Side, Westover Hills (1988) | Source: Tarrant County Historic Resources Survey: Fort |
| Function                                                                                                      |                                                        |
| 9                                                                                                             | Pefense □Domestic □Educational                         |
| □Government □Healthcare □Industry/Processing □R                                                               | tecreation/Culture □Religious □Social                  |
| □Vacant □Other: Transportation                                                                                |                                                        |
| <b>Historic Use:</b> □ Agriculture □ Commerce/trade □ D                                                       | Pefense □ Domestic □ Educational                       |
| □Government □Healthcare □Industry/Processing □R                                                               | ecreation/Culture □Religious □Social                   |
| □Vacant □Other: Transportation                                                                                |                                                        |
| Image Information                                                                                             |                                                        |
| Recorded by: KIP WRIGHT                                                                                       | Date Recorded: AUGUST 2015                             |
| Photo Data: ID# 35T To: 35T                                                                                   | Primary Image ID: 35T                                  |
| FORT WORTH STO                                                                                                | OCK YARDS X                                            |

### **TEXAS HISTORICAL COMMISSION** HISTORIC RESOURCES SURVEY FORM Local ID 35T PROJECT# 35T County TARRANT City FORT WORTH 100 Block, E. Exchange Avenue (Fort Worth Stock Yards Sign) Address **SECTION 2 Architectural Description** General Architectural Description: Two thick concrete columns with ball finials support a metal frame sign, emblazoned with "Fort Worth Stock Yards," across East Exchange Avenue. Iconic entrance to stock yards area. ☐ Additions, modifications, specify dates: 35T □ Relocated, specify date, former location 35T and information of interest: Stylistic Influence(s) □Log traditional ☐Gothic Revival ☐ Pueblo Revival □ Shingle □International ☐Greek Revival ☐Romanesque Revival □Tudor Revival ☐ Spanish Colonial ☐ Post-war Modern ☐ Folk Victorian □ Neo-Classical □Prairie □Ranch □Italianate ☐ Second Empire □ Craftsman □ Commercial Style □ Colonial Revival □ Beaux Arts □Eastlake ☐ Renaissance Revival ☐Mission ☐ Art Deco ☐ No Style □Queen Anne ☐ Exotic Revival □Monterey □Moderne □Other **Structural Details Roof Form** □Gable □Hipped □Gambrel □Shed ☐ Flat w/ parapet □Mansard □ Pyramidal Other: 35T **Roof Materials** □Wood shingles □Tile □Composition Shingles □Metal □Other: 35T **Wall Materials** □Brick □ Stucco □Stone ☐Wood shingles □Log ☐Terra Cotta **⊠** Concrete ☐ Siding: Other 35T ☐Metal: □Wood Siding □Glass □Asbestos □Vinyl □Other: 35T **Windows** □Fixed □ Double Hung ☐Wood Sash ☐Metal Sash □ Casement □ Sliding ☐ Decorative Screenwork Other: 35T **Doors (Primary Entrance)** ☐Single door ☐ Double door □With transom □With sidelights □Other: 35T Plan □L-plan □T-plan ☐ Modified L-plan $\square$ 2-room □ Open ☐ Center Passage □Bungalow □Shotgun ☐ Four Square □Rectangular □Irregular □Other35T \_\_ Partial # of Stories: □Full 35T Basement: □None Chimneys Specify #35T □Interior □ Exterior □Brick □Stone □Stucco ☐ Corbelled Caps □Other: 35T **PORCHES/CANOPIES** ☐Shed Roof ☐Flat Roof ☐ Hipped Roof ☐Gable Roof □Other: 35T Form: □Inset □Wood posts (turned) Support: ☐Wood posts (plain) ☐ Masonry pier ☐ Fabricated metal ☐Box columns ☐ Classical columns ☐ Tapered box supports ☐ Suspension cables □Spindlework □ Jigsawn trim □Other: 35T ☐ Suspension rods □Other35T □Metal □Wood □Fabric Materials: **Ancillary Buildings (specify # and type)**