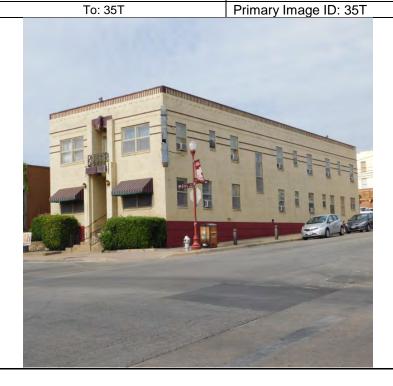

| TEXAS HISTORICAL                                                                                              | COMMISSION                                             |
|---------------------------------------------------------------------------------------------------------------|--------------------------------------------------------|
| HISTORIC RESOURCES                                                                                            | S SURVEY FORM                                          |
| PROJECT # _35T                                                                                                | Local ID _ 35T                                         |
| County TARRANT Address 100 Block, E. Exchange Avenue (Fort Worth Stock Yards Sign)                            | City FORT WORTH                                        |
| Address Too Block, E. Exchange Avenue (Fort Worth Stock Falus Sign)                                           |                                                        |
| SECTION 1                                                                                                     |                                                        |
| Basic Inventory                                                                                               |                                                        |
| Current Name Fort Worth Stock Yards Sign                                                                      |                                                        |
| Historic Name Fort Worth Stock Yards Sign                                                                     |                                                        |
| Owner Information: Name City of Fort Worth St                                                                 | atus 35T                                               |
| Address 1000 Throckmorton Street Ci                                                                           |                                                        |
| State Texas Zip                                                                                               |                                                        |
| Geographic Location: Latitude: 32.788894                                                                      | Longitude: -97.348561                                  |
| Legal Description (Lot/Block) Public right-of-way                                                             |                                                        |
| Addition/Subdivision 35T                                                                                      | Year 35T                                               |
| , , , ,                                                                                                       | District                                               |
| Current Designations:                                                                                         |                                                        |
| $\square$ NR District (Is property contributing? $\square$ Yes $\square$ No)                                  |                                                        |
|                                                                                                               | Local □Other35T                                        |
|                                                                                                               | ilder: Topeka Bridge & Land Company                    |
| <b>Construction Date:</b> 1910 ⊠Actual □Estimated Worth, Near North Side and West Side, Westover Hills (1988) | Source: Tarrant County Historic Resources Survey: Fort |
| Function                                                                                                      |                                                        |
| 9                                                                                                             | Pefense □Domestic □Educational                         |
| □Government □Healthcare □Industry/Processing □R                                                               | tecreation/Culture □Religious □Social                  |
| □Vacant □Other: Transportation                                                                                |                                                        |
| <b>Historic Use:</b> □ Agriculture □ Commerce/trade □ D                                                       | Pefense □ Domestic □ Educational                       |
| □Government □Healthcare □Industry/Processing □R                                                               | ecreation/Culture □Religious □Social                   |
| □Vacant □Other: Transportation                                                                                |                                                        |
| Image Information                                                                                             |                                                        |
| Recorded by: KIP WRIGHT                                                                                       | Date Recorded: AUGUST 2015                             |
| Photo Data: ID# 35T To: 35T                                                                                   | Primary Image ID: 35T                                  |
| FORT WORTH STO                                                                                                | OCK YARDS X                                            |

### **TEXAS HISTORICAL COMMISSION** HISTORIC RESOURCES SURVEY FORM Local ID 35T PROJECT# 35T County TARRANT City FORT WORTH 100 Block, E. Exchange Avenue (Fort Worth Stock Yards Sign) Address **SECTION 2 Architectural Description** General Architectural Description: Two thick concrete columns with ball finials support a metal frame sign, emblazoned with "Fort Worth Stock Yards," across East Exchange Avenue. Iconic entrance to stock yards area. ☐ Additions, modifications, specify dates: 35T □ Relocated, specify date, former location 35T and information of interest: Stylistic Influence(s) □Log traditional ☐Gothic Revival ☐ Pueblo Revival □ Shingle □International ☐Greek Revival ☐Romanesque Revival □Tudor Revival ☐ Spanish Colonial ☐ Post-war Modern ☐ Folk Victorian □ Neo-Classical □Prairie □Ranch □Italianate ☐ Second Empire □ Craftsman □ Commercial Style □ Colonial Revival □ Beaux Arts □Eastlake ☐ Renaissance Revival ☐Mission ☐ Art Deco ☐ No Style □Queen Anne ☐ Exotic Revival □Monterey □Moderne □Other **Structural Details Roof Form** □Gable □Hipped □Gambrel □Shed ☐ Flat w/ parapet □Mansard □ Pyramidal Other: 35T **Roof Materials** □Wood shingles □Tile □Composition Shingles □Metal □Other: 35T **Wall Materials** □Brick □ Stucco □Stone ☐Wood shingles □Log ☐Terra Cotta **⊠** Concrete ☐ Siding: Other 35T ☐Metal: □Wood Siding □Glass □Asbestos □Vinyl □Other: 35T **Windows** □Fixed □ Double Hung ☐Wood Sash ☐Metal Sash □ Casement □ Sliding ☐ Decorative Screenwork Other: 35T **Doors (Primary Entrance)** ☐Single door ☐ Double door □With transom □With sidelights □Other: 35T Plan □L-plan □T-plan ☐ Modified L-plan $\square$ 2-room □ Open ☐ Center Passage □Bungalow □Shotgun ☐ Four Square □Rectangular □Irregular □Other35T \_\_ Partial # of Stories: □Full 35T Basement: □None Chimneys Specify #35T □Interior □ Exterior □Brick □Stone □Stucco ☐ Corbelled Caps □Other: 35T **PORCHES/CANOPIES** ☐Shed Roof ☐Flat Roof ☐ Hipped Roof ☐Gable Roof □Other: 35T Form: □Inset □Wood posts (turned) Support: ☐Wood posts (plain) ☐ Masonry pier ☐ Fabricated metal ☐Box columns ☐ Classical columns ☐ Tapered box supports ☐ Suspension cables □Spindlework □ Jigsawn trim □Other: 35T ☐ Suspension rods □Other35T □Metal □Wood □Fabric Materials: **Ancillary Buildings (specify # and type)**