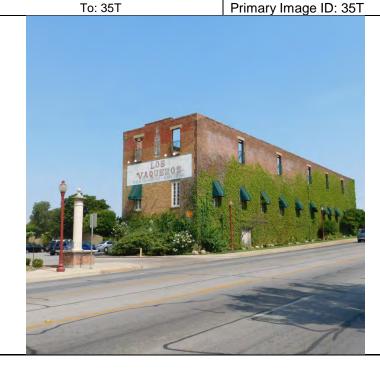

5T Year **Property Type:** ⊠Building □Structure □Object □ District **Current Designations:** $\boxtimes$ NR District (Is property contributing? $\boxtimes$ Yes $\square$ No) $\square$ NHL $\square$ NR □RTHL $\Box$ OTHM □HTC $\square$ SAL □Local □Other35T Architect: 35T Builder: 35T 1915 **Construction Date:** Source: Tarrant County Historic Resources Survey: Fort □Actual Worth, Near North Side and West Side, Westover Hills (1988) **Function Current Use:** □Agriculture □ Commerce/trade □Defense □ Domestic □ Educational □Government □Healthcare ☐ Industry/Processing ☐ Recreation/Culture Religious □ Social □Other: 35T □Vacant **Historic Use:** ⊠Agriculture ⊠Commerce/trade □Defense □ Domestic □ Educational □Government □Healthcare ☐ Industry/Processing ☐ Recreation/Culture □ Religious □ Social



Date Recorded: AUGUST 2015

□Other: 35T

KIP WRIGHT

ID# 35T

□Vacant

Photo Data:

Image Information
Recorded by: KIP

#### **TEXAS HISTORICAL COMMISSION** HISTORIC RESOURCES SURVEY FORM Local ID 00833150 PROJECT# 35T TARRANT City FORT WORTH County 2629 N. Main Street Address **SECTION 2 Architectural Description** General Architectural Description: Two story brick building constructed on concrete foundation. Ridges from 2x4 forms are visible in concrete foundation. Roof above second floor has been removed. Roof was removed prior to 1988. Building has been converted into restaurant ☐ Relocated, specify date, former location 35T and information of interest: Stylistic Influence(s) □Log traditional ☐Gothic Revival □ Shinale ☐ Pueblo Revival □International ☐Greek Revival ☐ Romanesque Reviva