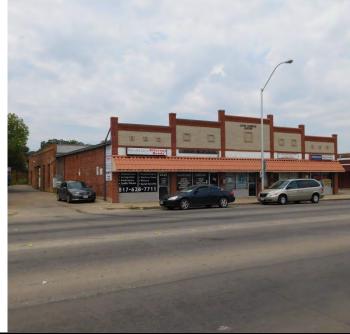

| TEXAS HISTORICAL                                                                                              | COMMISSION                                             |
|---------------------------------------------------------------------------------------------------------------|--------------------------------------------------------|
| HISTORIC RESOURCES                                                                                            | S SURVEY FORM                                          |
| PROJECT # _35T                                                                                                | Local ID _ 35T                                         |
| County TARRANT Address 100 Block, E. Exchange Avenue (Fort Worth Stock Yards Sign)                            | City FORT WORTH                                        |
| Address Too Block, E. Exchange Avenue (Fort Worth Stock Falus Sign)                                           |                                                        |
| SECTION 1                                                                                                     |                                                        |
| Basic Inventory                                                                                               |                                                        |
| Current Name Fort Worth Stock Yards Sign                                                                      |                                                        |
| Historic Name Fort Worth Stock Yards Sign                                                                     |                                                        |
| Owner Information: Name City of Fort Worth St                                                                 | atus 35T                                               |
| Address 1000 Throckmorton Street Ci                                                                           |                                                        |
| State Texas Zip                                                                                               |                                                        |
| Geographic Location: Latitude: 32.788894                                                                      | Longitude: -97.348561                                  |
| Legal Description (Lot/Block) Public right-of-way                                                             |                                                        |
| Addition/Subdivision 35T                                                                                      | Year 35T                                               |
| , , , ,                                                                                                       | District                                               |
| Current Designations:                                                                                         |                                                        |
| $\square$ NR District (Is property contributing? $\square$ Yes $\square$ No)                                  |                                                        |
|                                                                                                               | Local □Other35T                                        |
|                                                                                                               | ilder: Topeka Bridge & Land Company                    |
| <b>Construction Date:</b> 1910 ⊠Actual □Estimated Worth, Near North Side and West Side, Westover Hills (1988) | Source: Tarrant County Historic Resources Survey: Fort |
| Function                                                                                                      |                                                        |
| 9                                                                                                             | Pefense □Domestic □Educational                         |
| □Government □Healthcare □Industry/Processing □R                                                               | tecreation/Culture □Religious □Social                  |
| □Vacant □Other: Transportation                                                                                |                                                        |
| <b>Historic Use:</b> □ Agriculture □ Commerce/trade □ D                                                       | Pefense □ Domestic □ Educational                       |
| □Government □Healthcare □Industry/Processing □R                                                               | ecreation/Culture □Religious □Social                   |
| □Vacant □Other: Transportation                                                                                |                                                        |
| Image Information                                                                                             |                                                        |
| Recorded by: KIP WRIGHT                                                                                       | Date Recorded: AUGUST 2015                             |
| Photo Data: ID# 35T To: 35T                                                                                   | Primary Image ID: 35T                                  |
| FORT WORTH STO                                                                                                | OCK YARDS X                                            |