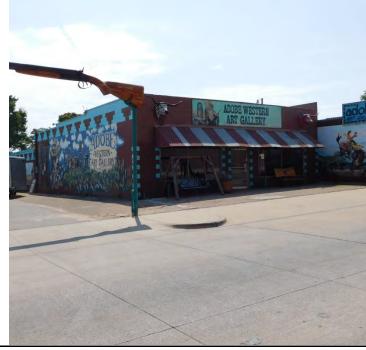

| TEXAS HISTORICAL                                                                                              | COMMISSION                                             |
|---------------------------------------------------------------------------------------------------------------|--------------------------------------------------------|
| HISTORIC RESOURCES                                                                                            | S SURVEY FORM                                          |
| PROJECT # _35T                                                                                                | Local ID _ 35T                                         |
| County TARRANT Address 100 Block, E. Exchange Avenue (Fort Worth Stock Yards Sign)                            | City FORT WORTH                                        |
| Address Too Block, E. Exchange Avenue (Fort Worth Stock Falus Sign)                                           |                                                        |
| SECTION 1                                                                                                     |                                                        |
| Basic Inventory                                                                                               |                                                        |
| Current Name Fort Worth Stock Yards Sign                                                                      |                                                        |
| Historic Name Fort Worth Stock Yards Sign                                                                     |                                                        |
| Owner Information: Name City of Fort Worth St                                                                 | atus 35T                                               |
| Address 1000 Throckmorton Street Ci                                                                           |                                                        |
| State Texas Zip                                                                                               |                                                        |
| Geographic Location: Latitude: 32.788894                                                                      | Longitude: -97.348561                                  |
| Legal Description (Lot/Block) Public right-of-way                                                             |                                                        |
| Addition/Subdivision 35T                                                                                      | Year 35T                                               |
| , , , ,                                                                                                       | District                                               |
| Current Designations:                                                                                         |                                                        |
| $\square$ NR District (Is property contributing? $\square$ Yes $\square$ No)                                  |                                                        |
|                                                                                                               | Local □Other35T                                        |
|                                                                                                               | ilder: Topeka Bridge & Land Company                    |
| <b>Construction Date:</b> 1910 ⊠Actual □Estimated Worth, Near North Side and West Side, Westover Hills (1988) | Source: Tarrant County Historic Resources Survey: Fort |
| Function                                                                                                      |                                                        |
| 9                                                                                                             | Pefense □Domestic □Educational                         |
| □Government □Healthcare □Industry/Processing □R                                                               | tecreation/Culture □Religious □Social                  |
| □Vacant □Other: Transportation                                                                                |                                                        |
| <b>Historic Use:</b> □ Agriculture □ Commerce/trade □ D                                                       | Pefense □ Domestic □ Educational                       |
| □Government □Healthcare □Industry/Processing □R                                                               | ecreation/Culture □Religious □Social                   |
| □Vacant □Other: Transportation                                                                                |                                                        |
| Image Information                                                                                             |                                                        |
| Recorded by: KIP WRIGHT                                                                                       | Date Recorded: AUGUST 2015                             |
| Photo Data: ID# 35T To: 35T                                                                                   | Primary Image ID: 35T                                  |
| FORT WORTH STO                                                                                                | OCK YARDS X                                            |

### **TEXAS HISTORICAL COMMISSION** HISTORIC RESOURCES SURVEY FORM Local ID 35T PROJECT# 35T County TARRANT City FORT WORTH 100 Block, E. Exchange Avenue (Fort Worth Stock Yards Sign) Address **SECTION 2 Architectural Description** General Architectural Description: Two thick concrete columns with ball finials support a metal frame sign, emblazoned with "Fort Worth Stock Yards," across East Exchange Avenue. Iconic entrance to stock yards area. ☐ Additions, modifications, specify dates: 35T □ Relocated, specify date, former location 35T and information of interest: Stylistic Influence(s) □Log traditional ☐Gothic Revival ☐ Pueblo Revival □ Shingle □International ☐Greek Revival ☐Romanesque Revival □Tudor Revival ☐ Spanish Colonial ☐ Post-war Modern ☐ Folk Victorian □ Neo-Classical □Prairie □Ranch □Italianate ☐ Second Empire □ Craftsman □ Commercial Style □ Colonial Revival □ Beaux Arts □Eastlake ☐ Renaissance Revival ☐Mission ☐ Art Deco ☐ No Style □Queen Anne ☐ Exotic Revival □Monterey □Moderne □Other **Structural Details Roof Form** □Gable □Hipped □Gambrel □Shed ☐ Flat w/ parapet □Mansard □ Pyramidal Other: 35T **Roof Materials** □Wood shingles □Tile □Composition Shingles □Metal □Other: 35T **Wall Materials** □Brick □ Stucco □Stone ☐Wood shingles □Log ☐Terra Cotta **⊠** Concrete ☐ Siding: Other 35T ☐Metal: □Wood Siding □Glass □Asbestos □Vinyl □Other: 35T **Windows** □Fixed □ Double Hung ☐Wood Sash ☐Metal Sash □ Casement □ Sliding ☐ Decorative Screenwork Other: 35T **Doors (Primary Entrance)** ☐Single door ☐ Double door □With transom □With sidelights □Other: 35T Plan □L-plan □T-plan ☐ Modified L-plan $\square$ 2-room □ Open ☐ Center Passage □Bungalow □Shotgun ☐ Four Square □Rectangular □Irregular □Other35T \_\_ Partial # of Stories: □Full 35T Basement: □None Chimneys Specify #35T □Interior □ Exterior □Brick □Stone □Stucco ☐ Corbelled Caps □Other: 35T **PORCHES/CANOPIES** ☐Shed Roof ☐Flat Roof ☐ Hipped Roof ☐Gable Roof □Other: 35T Form: □Inset □Wood posts (turned) Support: ☐Wood posts (plain) ☐ Masonry pier ☐ Fabricated metal ☐Box columns ☐ Classical columns ☐ Tapered box supports ☐ Suspension cables □Spindlework □ Jigsawn trim □Other: 35T ☐ Suspension rods □Other35T □Metal □Wood □Fabric Materials: **Ancillary Buildings (specify # and type)**