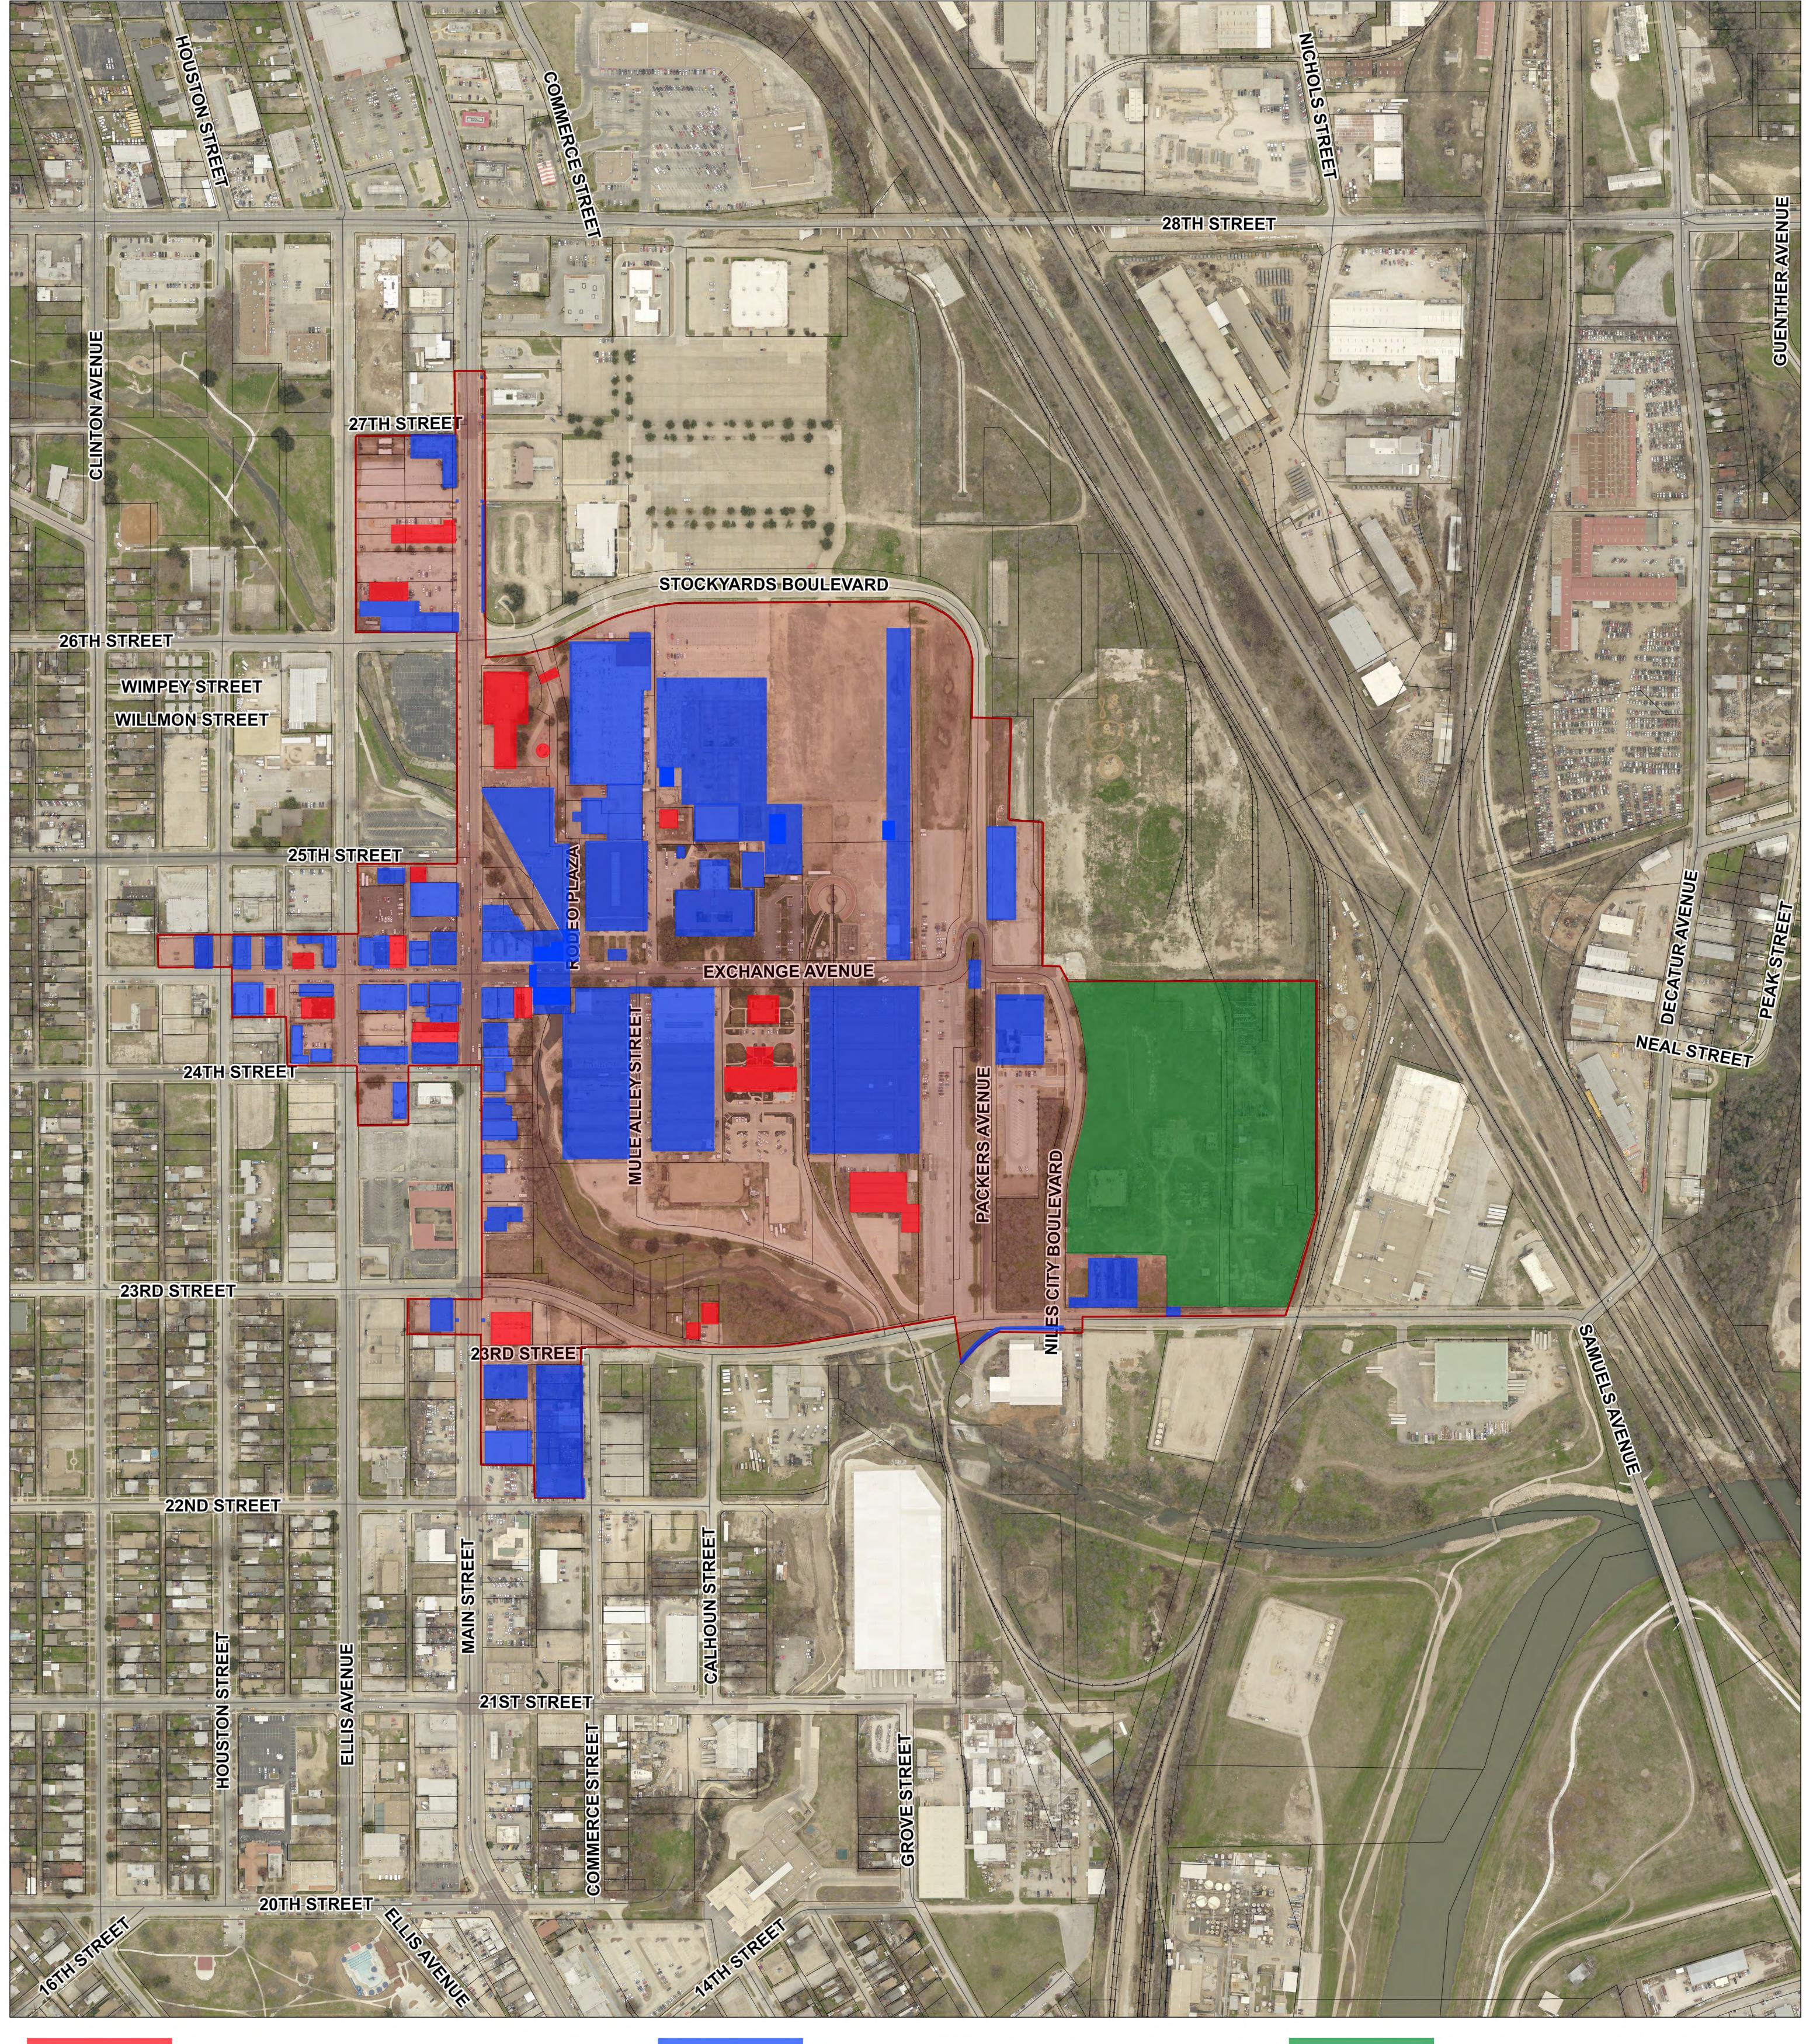

The survey was completed in November 2015 and documented 98 properties. The boundary of the proposed Fort Worth Stock Yards Historic District contains 88 of these properties. Of the buildings in the district, 69 are considered historic properties contributing to the district, and 19 buildings were identified as non-contributing. Included in the 69 contributing buildings are 47 historic properties that were previously documented in the Tarrant County Historic Resources Survey. Several additional buildings have been included in the new, proposed boundary because these buildings were not old enough to be included in the National Register Historic District in 1975. In 1975 only buildings built in 1925 or earlier were included. The new historic district includes buildings built after 1925.

It is important to note that extant buildings located in the industrial area of the Swift Plant are not included in this building count but are included in the proposed historic district boundary. Access to the Swift buildings for survey documentation has yet to be granted by the current property owners. It is essential that the Swift Plant, as well as extant pens, scale houses, loading ramps, and livestock runways, be included in the proposed historic district. These industrial facilities, for the processing of livestock, are the very reason for the existence of this historic district and are vital to the area's uniqueness as a potential National Historic Landmark. Without these industrial facilities, the Stock Yards commercial area loses its historic context and is comparable to any downtown commercial area in the United States: it is the stock yards district without the stock yards. The exclusion of the slaughter house and stock yard areas would be a detriment to the authenticity of the new Fort Worth Stock Yards Historic District.

The proposed boundary of the historic district was drawn, primarily, along property lines. The intent was to include all contributing buildings and features in the Stock Yards area while minimizing the number of non-contributing buildings included in the boundary. The survey area is bounded by 22nd Street on the south, 27th Street on the north, Clinton Street on the west, and the railroad on the east side of the Stock Yards. The proposed district, which contains N. Main Street and Exchange Street as its

main axes, is smaller than the National Register Historic District designated in 1975 due to the extensive loss of stock yards pens over the last 40 years. The property types in the district are primarily commercial, but agricultural, institutional, organizational, and residential properties are also included.

### Fort Worth Stockyards Local Historic District

TARRANT COUNTY
HISTORICAL SOCIETY
AGGIE PATE & CAPPER FOUNDATION

Indicates Non-Contributing properties within the Stockyards Local Historic District

Indicates Contributing properties within the Stockyards Local Historic District

Indicates properties where evaluation was not possible. However, it is likely contributing structures can be found in this location.

COPYRIGHT 2015 CITY OF FORT WORTH UNAUTHORIZED REPRODUCTION IS A VIOLATION OF APPLICABLE LAWS. THIS DATA IS TO BE USED FOR A GRAPHICAL REPRESENTATION ONLY. THE ACCURACY IS NOT TO BE TAKEN / USED AS DATA PRODUCED FOR ENGINEERING PURPOSES OR BY A REGISTERED PROFESSIONAL LAND SURVEYOR. THE CITY OF FORT WORTH ASSUMES NO RESPONSIBILITY FOR THE ACCURACY OF SAID DATA.