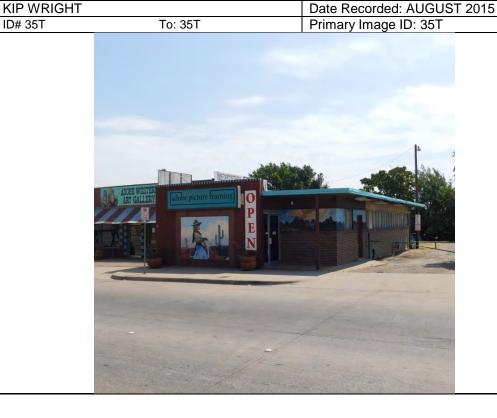

| TEXAS HISTORICAL                                                                                              | COMMISSION                                             |
|---------------------------------------------------------------------------------------------------------------|--------------------------------------------------------|
| HISTORIC RESOURCES                                                                                            | S SURVEY FORM                                          |
| PROJECT # _35T                                                                                                | Local ID _ 35T                                         |
| County TARRANT Address 100 Block, E. Exchange Avenue (Fort Worth Stock Yards Sign)                            | City FORT WORTH                                        |
| Address Too Block, E. Exchange Avenue (Fort Worth Stock Falus Sign)                                           |                                                        |
| SECTION 1                                                                                                     |                                                        |
| Basic Inventory                                                                                               |                                                        |
| Current Name Fort Worth Stock Yards Sign                                                                      |                                                        |
| Historic Name Fort Worth Stock Yards Sign                                                                     |                                                        |
| Owner Information: Name City of Fort Worth St                                                                 | atus 35T                                               |
| Address 1000 Throckmorton Street Ci                                                                           |                                                        |
| State Texas Zip                                                                                               |                                                        |
| Geographic Location: Latitude: 32.788894                                                                      | Longitude: -97.348561                                  |
| Legal Description (Lot/Block) Public right-of-way                                                             |                                                        |
| Addition/Subdivision 35T                                                                                      | Year 35T                                               |
| , , , ,                                                                                                       | District                                               |
| Current Designations:                                                                                         |                                                        |
| $\square$ NR District (Is property contributing? $\square$ Yes $\square$ No)                                  |                                                        |
|                                                                                                               | Local □Other35T                                        |
|                                                                                                               | ilder: Topeka Bridge & Land Company                    |
| <b>Construction Date:</b> 1910 ⊠Actual □Estimated Worth, Near North Side and West Side, Westover Hills (1988) | Source: Tarrant County Historic Resources Survey: Fort |
| Function                                                                                                      |                                                        |
| 9                                                                                                             | Pefense □Domestic □Educational                         |
| □Government □Healthcare □Industry/Processing □R                                                               | tecreation/Culture □Religious □Social                  |
| □Vacant □Other: Transportation                                                                                |                                                        |
| <b>Historic Use:</b> □ Agriculture □ Commerce/trade □ D                                                       | Pefense □ Domestic □ Educational                       |
| □Government □Healthcare □Industry/Processing □R                                                               | ecreation/Culture □Religious □Social                   |
| □Vacant □Other: Transportation                                                                                |                                                        |
| Image Information                                                                                             |                                                        |
| Recorded by: KIP WRIGHT                                                                                       | Date Recorded: AUGUST 2015                             |
| Photo Data: ID# 35T To: 35T                                                                                   | Primary Image ID: 35T                                  |
| FORT WORTH STO                                                                                                | OCK YARDS X                                            |

### **TEXAS HISTORICAL COMMISSION** HISTORIC RESOURCES SURVEY FORM Local ID 35T PROJECT# 35T County TARRANT City FORT WORTH 100 Block, E. Exchange Avenue (Fort Worth Stock Yards Sign) Address **SECTION 2 Architectural Description** General Architectural Description: Two thick concrete columns with ball finials support a metal frame sign, emblazoned with "Fort Worth Stock Yards," across East Exchange Avenue. Iconic entrance to stock yards area. ☐ Additions, modifications, specify dates: 35T □ Relocated, specify date, former location 35T and information of interest: Stylistic Influence(s) □Log traditional ☐Gothic Revival ☐ Pueblo Revival □ Shingle □International ☐Greek Revival ☐Romanesque Revival □Tudor Revival ☐ Spanish Colonial ☐ Post-war Modern ☐ Folk Victorian □ Neo-Classical □Prairie □Ranch □Italianate ☐ Second Empire □ Craftsman □ Commercial Style □ Colonial Revival □ Beaux Arts □Eastlake ☐ Renaissance Revival ☐Mission ☐ Art Deco ☐ No Style □Queen Anne ☐ Exotic Revival □Monterey □Moderne □Other **Structural Details Roof Form** □Gable □Hipped □Gambrel □Shed ☐ Flat w/ parapet □Mansard □ Pyramidal Other: 35T **Roof Materials** □Wood shingles □Tile □Composition Shingles □Metal □Other: 35T **Wall Materials** □Brick □ Stucco □Stone ☐Wood shingles □Log ☐Terra Cotta **⊠** Concrete ☐ Siding: Other 35T ☐Metal: □Wood Siding □Glass □Asbestos □Vinyl □Other: 35T **Windows** □Fixed □ Double Hung ☐Wood Sash ☐Metal Sash □ Casement □ Sliding ☐ Decorative Screenwork Other: 35T **Doors (Primary Entrance)** ☐Single door ☐ Double door □With transom □With sidelights □Other: 35T Plan □L-plan □T-plan ☐ Modified L-plan $\square$ 2-room □ Open ☐ Center Passage □Bungalow □Shotgun ☐ Four Square □Rectangular □Irregular □Other35T \_\_ Partial # of Stories: □Full 35T Basement: □None Chimneys Specify #35T □Interior □ Exterior □Brick □Stone □Stucco ☐ Corbelled Caps □Other: 35T **PORCHES/CANOPIES** ☐Shed Roof ☐Flat Roof ☐ Hipped Roof ☐Gable Roof □Other: 35T Form: □Inset □Wood posts (turned) Support: ☐Wood posts (plain) ☐ Masonry pier ☐ Fabricated metal ☐Box columns ☐ Classical columns ☐ Tapered box supports ☐ Suspension cables □Spindlework □ Jigsawn trim □Other: 35T ☐ Suspension rods □Other35T □Metal □Wood □Fabric Materials: **Ancillary Buildings (specify # and type)**