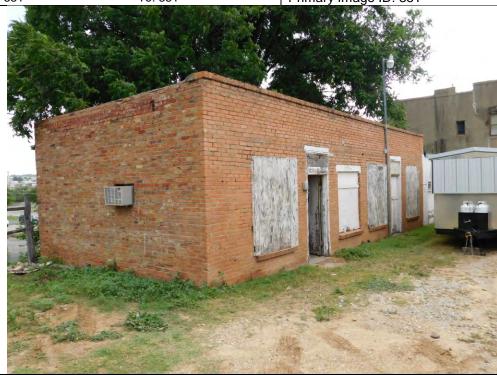

ture □Object □ District **Current Designations:** $\boxtimes$ NR District (Is property contributing? $\boxtimes$ Yes $\square$ No) $\square$ NHL $\square$ NR $\Box$ RTHL $\square$ OTHM □HTC $\square$ SAL □Local □Other35T Architect: 35T Builder: 35T **Construction Date:** 35T □Actual □ Estimated **Function Current Use:** □ Domestic □ Educational □Agriculture ⊠Commerce/trade □Defense □Government □Healthcare ☐ Industry/Processing ☐ Recreation/Culture ☐ Religious □Social □Other: 35T □Vacant **Historic Use:** □Agriculture ⊠Commerce/trade □Defense □Domestic □ Educational □Healthcare ☐ Industry/Processing ☐ Recreation/Culture □Government ☐ Religious □ Social □Vacant □Other: 35T Image Information Date Recorded: AUGUST 2015 KIP WRIGHT Recorded by: Photo Data: ID# 35T To: 35T Primary Image ID: 35T



### TEXAS HISTORICAL COMMISSION HISTORIC RESOURCES SURVEY FORM PROJECT# Local ID 00892831-B 35T TARRANT County City FORT WORTH 204 W. Exchange Avenue Address **SECTION 2 Architectural Description** General Architectural Description: 1-story, 6-bay brick building. Windows have brick sills Windows and transoms are covered with boards. Air conditioner in cut on west □ Additions, modifications, specify dates: wall ☐ Relocated, specify date, former location 35T and information of interest: Stylistic Influence(s) □Log traditional □ Shingle ☐Gothic Revival ☐ Pueblo Revival □International ☐Greek Revival ☐ Romanesque Revival □Tudor Revival ☐ Spanish Colonial ☐ Post-war Modern □Italianate ☐ Folk Victorian □ Neo-Classical □Prairie □Ranch □ Craftsman □ Commercial Style ☐ Second Empire ☐ Colonial Rev