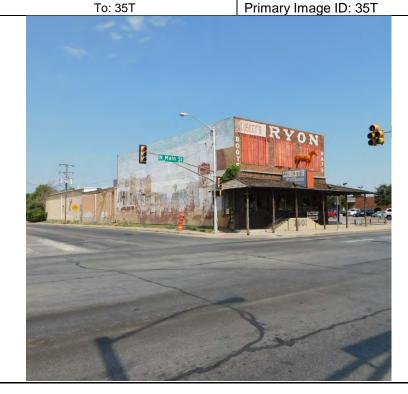

| TEXAS HISTORICAL                                                                                              | COMMISSION                                             |
|---------------------------------------------------------------------------------------------------------------|--------------------------------------------------------|
| HISTORIC RESOURCES                                                                                            | S SURVEY FORM                                          |
| PROJECT # _35T                                                                                                | Local ID _ 35T                                         |
| County TARRANT Address 100 Block, E. Exchange Avenue (Fort Worth Stock Yards Sign)                            | City FORT WORTH                                        |
| Address Too Block, E. Exchange Avenue (Fort Worth Stock Falus Sign)                                           |                                                        |
| SECTION 1                                                                                                     |                                                        |
| Basic Inventory                                                                                               |                                                        |
| Current Name Fort Worth Stock Yards Sign                                                                      |                                                        |
| Historic Name Fort Worth Stock Yards Sign                                                                     |                                                        |
| Owner Information: Name City of Fort Worth St                                                                 | atus 35T                                               |
| Address 1000 Throckmorton Street Ci                                                                           |                                                        |
| State Texas Zip                                                                                               |                                                        |
| Geographic Location: Latitude: 32.788894                                                                      | Longitude: -97.348561                                  |
| Legal Description (Lot/Block) Public right-of-way                                                             |                                                        |
| Addition/Subdivision 35T                                                                                      | Year 35T                                               |
| , , , ,                                                                                                       | District                                               |
| Current Designations:                                                                                         |                                                        |
| $\square$ NR District (Is property contributing? $\square$ Yes $\square$ No)                                  |                                                        |
|                                                                                                               | Local □Other35T                                        |
|                                                                                                               | ilder: Topeka Bridge & Land Company                    |
| <b>Construction Date:</b> 1910 ⊠Actual □Estimated Worth, Near North Side and West Side, Westover Hills (1988) | Source: Tarrant County Historic Resources Survey: Fort |
| Function                                                                                                      |                                                        |
| 9                                                                                                             | Pefense □Domestic □Educational                         |
| □Government □Healthcare □Industry/Processing □R                                                               | tecreation/Culture □Religious □Social                  |
| □Vacant □Other: Transportation                                                                                |                                                        |
| <b>Historic Use:</b> □ Agriculture □ Commerce/trade □ D                                                       | Pefense □ Domestic □ Educational                       |
| □Government □Healthcare □Industry/Processing □R                                                               | ecreation/Culture □Religious □Social                   |
| □Vacant □Other: Transportation                                                                                |                                                        |
| Image Information                                                                                             |                                                        |
| Recorded by: KIP WRIGHT                                                                                       | Date Recorded: AUGUST 2015                             |
| Photo Data: ID# 35T To: 35T                                                                                   | Primary Image ID: 35T                                  |
| FORT WORTH STO                                                                                                | OCK YARDS X                                            |

### **TEXAS HISTORICAL COMMISSION** HISTORIC RESOURCES SURVEY FORM Local ID 35T PROJECT# 35T County TARRANT City FORT WORTH 100 Block, E. Exchange Avenue (Fort Worth Stock Yards Sign) Address **SECTION 2 Architectural Description** General Architectural Description: Two thick concrete columns with ball finials support a metal frame sign, emblazoned with "Fort Worth Stock Yards," across East Exchange Avenue. Iconic entrance to stock yards area. ☐ Additions, modifications, specify dates: 35T □ Relocated, specify date, former location 35T and information of interest: Stylistic Influence(s) □Log traditional ☐Gothic Revival ☐ Pueblo Revival □ Shingle □International ☐Greek Revival ☐Romanesque Revival □Tudor Revival ☐ Spanish Colonial ☐ Post-war Modern ☐ Folk Victorian □ Neo-Classical □Prairie □Ranch □Italianate ☐ Second Empire □ Craftsman □ Commercial Style □ Colonial Revival □ Beaux Arts □Eastlake ☐ Renaissance Revival ☐Mission ☐ Art Deco ☐ No Style □Queen Anne ☐ Exotic Revival □Monterey □Moderne □Other **Structural Details Roof Form** □Gable □Hipped □Gambrel □Shed ☐ Flat w/ parapet □Mansard □ Pyramidal Other: 35T **Roof Materials** □Wood shingles □Tile □Composition Shingles □Metal □Other: 35T **Wall Materials** □Brick □ Stucco □Stone ☐Wood shingles □Log ☐Terra Cotta **⊠** Concrete ☐ Siding: Other 35T ☐Metal: □Wood Siding □Glass □Asbestos □Vinyl □Other: 35T **Windows** □Fixed □ Double Hung ☐Wood Sash ☐Metal Sash □ Casement □ Sliding ☐ Decorative Screenwork Other: 35T **Doors (Primary Entrance)** ☐Single door ☐ Double door □With transom □With sidelights □Other: 35T Plan □L-plan □T-plan ☐ Modified L-plan $\square$ 2-room □ Open ☐ Center Passage □Bungalow □Shotgun ☐ Four Square □Rectangular □Irregular □Other35T \_\_ Partial # of Stories: □Full 35T Basement: □None Chimneys Specify #35T □Interior □ Exterior □Brick □Stone □Stucco ☐ Corbelled Caps □Other: 35T **PORCHES/CANOPIES** ☐Shed Roof ☐Flat Roof ☐ Hipped Roof ☐Gable Roof □Other: 35T Form: □Inset □Wood posts (turned) Support: ☐Wood posts (plain) ☐ Masonry pier ☐ Fabricated metal ☐Box columns ☐ Classical columns ☐ Tapered box supports ☐ Suspension cables □Spindlework □ Jigsawn trim □Other: 35T ☐ Suspension rods □Other35T □Metal □Wood □Fabric Materials: **Ancillary Buildings (specify # and type)**