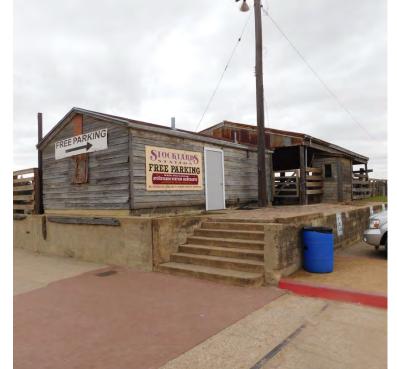

| TEXAS HISTORICAL                                                                                              | COMMISSION                                             |
|---------------------------------------------------------------------------------------------------------------|--------------------------------------------------------|
| HISTORIC RESOURCES                                                                                            | S SURVEY FORM                                          |
| PROJECT # _35T                                                                                                | Local ID _ 35T                                         |
| County TARRANT Address 100 Block, E. Exchange Avenue (Fort Worth Stock Yards Sign)                            | City FORT WORTH                                        |
| Address Too Block, E. Exchange Avenue (Fort Worth Stock Falus Sign)                                           |                                                        |
| SECTION 1                                                                                                     |                                                        |
| Basic Inventory                                                                                               |                                                        |
| Current Name Fort Worth Stock Yards Sign                                                                      |                                                        |
| Historic Name Fort Worth Stock Yards Sign                                                                     |                                                        |
| Owner Information: Name City of Fort Worth St                                                                 | atus 35T                                               |
| Address 1000 Throckmorton Street Ci                                                                           |                                                        |
| State Texas Zip                                                                                               |                                                        |
| Geographic Location: Latitude: 32.788894                                                                      | Longitude: -97.348561                                  |
| Legal Description (Lot/Block) Public right-of-way                                                             |                                                        |
| Addition/Subdivision 35T                                                                                      | Year 35T                                               |
| , , , ,                                                                                                       | District                                               |
| Current Designations:                                                                                         |                                                        |
| $\square$ NR District (Is property contributing? $\square$ Yes $\square$ No)                                  |                                                        |
|                                                                                                               | Local □Other35T                                        |
|                                                                                                               | ilder: Topeka Bridge & Land Company                    |
| <b>Construction Date:</b> 1910 ⊠Actual □Estimated Worth, Near North Side and West Side, Westover Hills (1988) | Source: Tarrant County Historic Resources Survey: Fort |
| Function                                                                                                      |                                                        |
| 9                                                                                                             | Pefense □Domestic □Educational                         |
| □Government □Healthcare □Industry/Processing □R                                                               | tecreation/Culture □Religious □Social                  |
| □Vacant □Other: Transportation                                                                                |                                                        |
| <b>Historic Use:</b> □ Agriculture □ Commerce/trade □ D                                                       | Pefense □ Domestic □ Educational                       |
| □Government □Healthcare □Industry/Processing □R                                                               | ecreation/Culture □Religious □Social                   |
| □Vacant □Other: Transportation                                                                                |                                                        |
| Image Information                                                                                             |                                                        |
| Recorded by: KIP WRIGHT                                                                                       | Date Recorded: AUGUST 2015                             |
| Photo Data: ID# 35T To: 35T                                                                                   | Primary Image ID: 35T                                  |
| FORT WORTH STO                                                                                                | OCK YARDS X                                            |

### **TEXAS HISTORICAL COMMISSION** HISTORIC RESOURCES SURVEY FORM Local ID 35T PROJECT# 35T County TARRANT City FORT WORTH 100 Block, E. Exchange Avenue (Fort Worth Stock Yards Sign) Address **SECTION 2 Architectural Description** General Architectural Description: Two thick concrete columns with ball finials support a metal frame sign, emblazoned with "Fort Worth Stock Yards," across East Exchange Avenue. Iconic entrance to stock yards area. ☐ Additions, modifications, specify dates: 35T □ Relocated, specify date, former location 35T and information of interest: Stylistic Influence(s) □Log traditional ☐Gothic Revival ☐ Pueblo Revival □ Shingle □International ☐Greek Revival ☐Romanesque Revival □Tudor Revival ☐ Spanish Colonial ☐ Post-war Modern ☐ Folk Victorian □ Neo-Classical □Prairie □Ranch □Italianate ☐ Second Empire □ Craftsman □ Commercial Style □ Colonial Revival □ Beaux Arts □Eastlake ☐ Renaissance Revival ☐Mission ☐ Art Deco ☐ No Style □Queen Anne ☐ Exotic Revival □Monterey □Moderne □Other **Structural Details Roof Form** □Gable □Hipped □Gambrel □Shed ☐ Flat w/ parapet □Mansard □ Pyramidal Other: 35T **Roof Materials** □Wood shingles □Tile □Composition Shingles □Metal □Other: 35T **Wall Materials** □Brick □ Stucco □Stone ☐Wood shingles □Log ☐Terra Cotta **⊠** Concrete ☐ Siding: Other 35T ☐Metal: □Wood Siding □Glass □Asbestos □Vinyl □Other: 35T **Windows** □Fixed □ Double Hung ☐Wood Sash ☐Metal Sash □ Casement □ Sliding ☐ Decorative Screenwork Other: 35T **Doors (Primary Entrance)** ☐Single door ☐ Double door □With transom □With sidelights □Other: 35T Plan □L-plan □T-plan ☐ Modified L-plan $\square$ 2-room □ Open ☐ Center Passage □Bungalow □Shotgun ☐ Four Square □Rectangular □Irregular □Other35T \_\_ Partial # of Stories: □Full 35T Basement: □None Chimneys Specify #35T □Interior □ Exterior □Brick □Stone □Stucco ☐ Corbelled Caps □Other: 35T **PORCHES/CANOPIES** ☐Shed Roof ☐Flat Roof ☐ Hipped Roof ☐Gable Roof □Other: 35T Form: □Inset □Wood posts (turned) Support: ☐Wood posts (plain) ☐ Masonry pier ☐ Fabricated metal ☐Box columns ☐ Classical columns ☐ Tapered box supports ☐ Suspension cables □Spindlework □ Jigsawn trim □Other: 35T ☐ Suspension rods □Other35T □Metal □Wood □Fabric Materials: **Ancillary Buildings (specify # and type)**