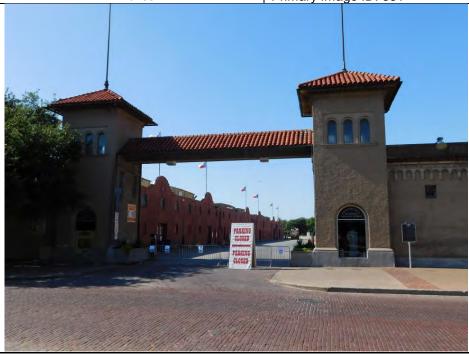

| TEXAS HISTORICAL                                                                                              | COMMISSION                                             |
|---------------------------------------------------------------------------------------------------------------|--------------------------------------------------------|
| HISTORIC RESOURCES                                                                                            | S SURVEY FORM                                          |
| PROJECT # _35T                                                                                                | Local ID _ 35T                                         |
| County TARRANT Address 100 Block, E. Exchange Avenue (Fort Worth Stock Yards Sign)                            | City FORT WORTH                                        |
| Address Too Block, E. Exchange Avenue (Fort Worth Stock Falus Sign)                                           |                                                        |
| SECTION 1                                                                                                     |                                                        |
| Basic Inventory                                                                                               |                                                        |
| Current Name Fort Worth Stock Yards Sign                                                                      |                                                        |
| Historic Name Fort Worth Stock Yards Sign                                                                     |                                                        |
| Owner Information: Name City of Fort Worth St                                                                 | atus 35T                                               |
| Address 1000 Throckmorton Street Ci                                                                           |                                                        |
| State Texas Zip                                                                                               |                                                        |
| Geographic Location: Latitude: 32.788894                                                                      | Longitude: -97.348561                                  |
| Legal Description (Lot/Block) Public right-of-way                                                             |                                                        |
| Addition/Subdivision 35T                                                                                      | Year 35T                                               |
| , , , ,                                                                                                       | District                                               |
| Current Designations:                                                                                         |                                                        |
| $\square$ NR District (Is property contributing? $\square$ Yes $\square$ No)                                  |                                                        |
|                                                                                                               | Local □Other35T                                        |
|                                                                                                               | ilder: Topeka Bridge & Land Company                    |
| <b>Construction Date:</b> 1910 ⊠Actual □Estimated Worth, Near North Side and West Side, Westover Hills (1988) | Source: Tarrant County Historic Resources Survey: Fort |
| Function                                                                                                      |                                                        |
| 9                                                                                                             | Pefense □Domestic □Educational                         |
| □Government □Healthcare □Industry/Processing □R                                                               | tecreation/Culture □Religious □Social                  |
| □Vacant □Other: Transportation                                                                                |                                                        |
| <b>Historic Use:</b> □ Agriculture □ Commerce/trade □ D                                                       | Pefense □ Domestic □ Educational                       |
| □Government □Healthcare □Industry/Processing □R                                                               | ecreation/Culture □Religious □Social                   |
| □Vacant □Other: Transportation                                                                                |                                                        |
| Image Information                                                                                             |                                                        |
| Recorded by: KIP WRIGHT                                                                                       | Date Recorded: AUGUST 2015                             |
| Photo Data: ID# 35T To: 35T                                                                                   | Primary Image ID: 35T                                  |
| FORT WORTH STO                                                                                                | OCK YARDS X                                            |

### **TEXAS HISTORICAL COMMISSION** HISTORIC RESOURCES SURVEY FORM Local ID 35T PROJECT# 35T County TARRANT City FORT WORTH 100 Block, E. Exchange Avenue (Fort Worth Stock Yards Sign) Address **SECTION 2 Architectural Description** General Architectural Description: Two thick concrete columns with ball finials support a metal frame sign, emblazoned with "Fort Worth Stock Yards," across East Exchange Avenue. Iconic entrance to stock yards area. ☐ Additions, modifications, specify dates: 35T □ Relocated, specify date, former location 35T and information of interest: Stylistic Influence(s) □Log traditional ☐Gothic Revival ☐ Pueblo Revival □ Shingle □International ☐Greek Revival ☐Romanesque Revival □Tudor Revival ☐ Spanish Colonial ☐ Post-war Modern ☐ Folk Victorian □ Neo-Classical □Prairie □Ranch □Italianate ☐ Second Empire □ Craftsman □ Commercial Style □ Colonial Revival □ Beaux Arts □Eastlake ☐ Renaissance Revival ☐Mission ☐ Art Deco ☐ No Style □Queen Anne ☐ Exotic Revival □Monterey □Moderne □Other **Structural Details Roof Form** □Gable □Hipped □Gambrel □Shed ☐ Flat w/ parapet □Mansard □ Pyramidal Other: 35T **Roof Materials** □Wood shingles □Tile □Composition Shingles □Metal □Other: 35T **Wall Materials** □Brick □ Stucco □Stone ☐Wood shingles □Log ☐Terra Cotta **⊠** Concrete ☐ Siding: Other 35T ☐Metal: □Wood Siding □Glass □Asbestos □Vinyl □Other: 35T **Windows** □Fixed □ Double Hung ☐Wood Sash ☐Metal Sash □ Casement □ Sliding ☐ Decorative Screenwork Other: 35T **Doors (Primary Entrance)** ☐Single door ☐ Double door □With transom □With sidelights □Other: 35T Plan □L-plan □T-plan ☐ Modified L-plan $\square$ 2-room □ Open ☐ Center Passage □Bungalow □Shotgun ☐ Four Square □Rectangular □Irregular □Other35T \_\_ Partial # of Stories: □Full 35T Basement: □None Chimneys Specify #35T □Interior □ Exterior □Brick □Stone □Stucco ☐ Corbelled Caps □Other: 35T **PORCHES/CANOPIES** ☐Shed Roof ☐Flat Roof ☐ Hipped Roof ☐Gable Roof □Other: 35T Form: □Inset □Wood posts (turned) Support: ☐Wood posts (plain) ☐ Masonry pier ☐ Fabricated metal ☐Box columns ☐ Classical columns ☐ Tapered box supports ☐ Suspension cables □Spindlework □ Jigsawn trim □Other: 35T ☐ Suspension rods □Other35T □Metal □Wood □Fabric Materials: **Ancillary Buildings (specify # and type)**

### **TEXAS HISTORICAL COMMISSION** HISTORIC RESOURCES SURVEY FORM PROJECT# Local ID 35T City FORT WORTH TARRANT County 100 Block, E. Exchange Avenue (Fort Worth Stock Yards Sign) Address **SECTION 3 Historical Information Associated Historical Context:** □Agriculture ⊠Architecture □Arts □ Commerce □ Communication □ Education □ Exploration □Health ☐ Immigration/Settlement ☐ Planning/Development □Law/Government □Military □ Natural Resources ☐ Religion/Spirituality ☐ Social/Cultural ☐ Science/Technology □Transportation ☐Other: 35T Applicable National Register (NR) Criteria: Associated with events that have made a significant contribution to the broad pattern of our history $\Box B$ Associated with the lives of persons significant in our past Embodies the distinctive characteristics of a type, period or method of construction or represents the work of a master, or possesses high artistic value, or represents a significant and distinguishable entity whose components $\boxtimes C$ lack individual distinctions $\Box D$ Has yielded, or is likely to yield, information important in prehistory of history Areas of Significance: Architecture Period(s) of Significance: 1910-1962 Level of Significance: **⊠**National □State □Local Integrity: ⊠Location ⊠Design **⊠**Materials **⊠Workmanship Excellent integrity** Integrity notes: Individually Eliqible? ⊠Yes □No □Undetermined Within Potential NR District? ⊠Yes □No □Undetermined Is Property Contributing? ⊠Yes □No □Undetermined Priority: □Medium □Low Explain: Iconic in public consciousness. $\boxtimes$ High (see manual for definitions) Other Information Is prior documentation available ⊠Yes □No □Unknown □HABS ⊠Other Type: ⊠Survey for this resource? Tarrant County Historic Resources Survey: Fort Worth, Near North Side and West Side, Documentation details Westover Hills (1988), Site #216A, State Archeological Landmark (1984), Recorded Texas