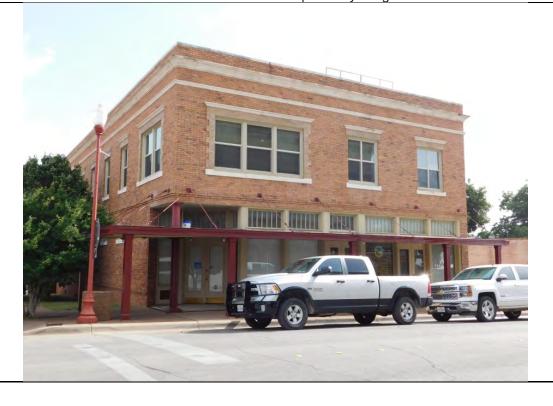

Healthcare           | ☐ Industry/Processing      | □Re   | creation/Culture   | Religious        | □Social               |  |  |  |  |  |
|                      | Other: 35T            |                            |       |                    |                  |                       |  |  |  |  |  |
| Image Information    |                       |                            |       |                    |                  |                       |  |  |  |  |  |
| Recorded by: KIP     | WRIGHT                |                            |       | Date Recorded: A   | AUGUST 2015      |                       |  |  |  |  |  |
| Photo Data: ID#      | 35T                   | To: 35T                    |       | Primary Image ID   | D: 35T           |                       |  |  |  |  |  |



#### **TEXAS HISTORICAL COMMISSION** HISTORIC RESOURCES SURVEY FORM PROJECT# Local ID 00892882 35T TARRANT County City FORT WORTH 222 W. Exchange Street Address **SECTION 2 Architectural Description** General Architectural Description: 2-story 6-bay ochre-brick building features cast-stone cornices and window casings. Inset corner entrance with cast-iron Doric column, cast-iron step, and mosaic-tile floor. Intact three-part commercial storefront. High level of architectural integrity. ☐ Additions, modifications, specify dates: Restored in 1983 ☐ Relocated, specify date, former location 35T and information of interest: Stylistic Influence(s) □Log traditional ☐Gothic Revival ☐ Pueblo Revival □ Shinale □International ☐Greek Revival ☐ Romanesque Revival ☐ Spanish Colonial ☐ Post-war Modern □